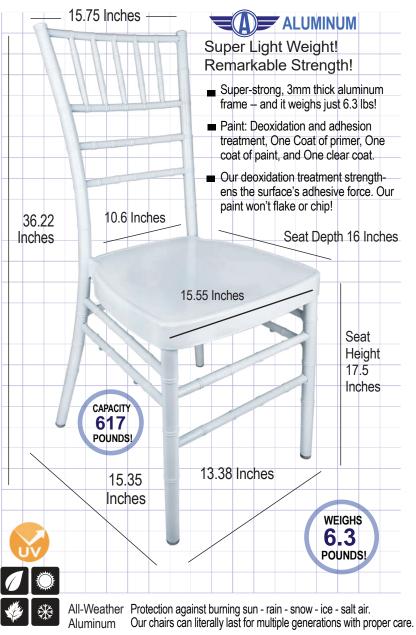

## CHIVARI www.chivari.com (800) 404-4847 (305) 487-8960 White Aluminum Chiavari Chair

At under 6.3 lbs, with a 617 lb. capacity, it's one of our STRONGEST event chairs!

#### Product Details

| Color                  | White                     |
|------------------------|---------------------------|
| Seat Height            | 17.5 in.                  |
| Chair Height           | 36.22 in.                 |
| Material Category      | Aluminum                  |
| Seat Width/Depth       | 16 × 15.55 in.            |
| Stack Capacity         | 10                        |
| Arms?                  | No                        |
| One-Piece Construction | No                        |
| Paint Method           | Powder Coated             |
| Chair Weight           | 6.3 lbs.                  |
| Overall Dimensions     | 15.35 × 13.38 × 36.22 in. |
| Units Per Pallet       | 48                        |
| Units Per Box          | 8                         |

Our Aluminum Chiavari Chairs are strong and lightweight -featuring a 3mm thick aluminum frame.