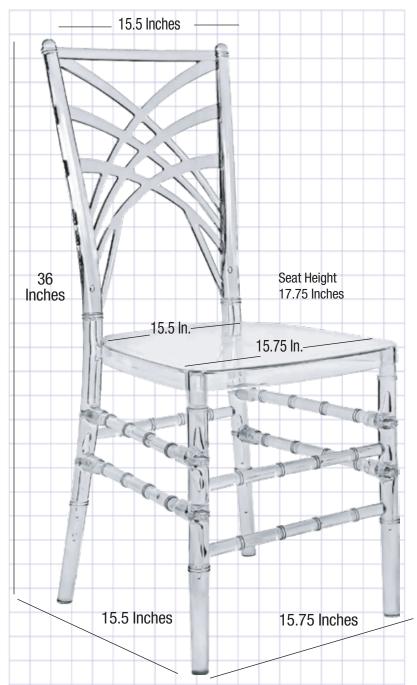

## **Product Details**

| Ships Assembled?   | Yes                                      |
|--------------------|------------------------------------------|
| Color              | High-Quality Resin                       |
| Country of Origin  | China                                    |
| Seat Height        | 17.75 in.                                |
| Chair Height       | 36 in.                                   |
| Limited Warranty   | 2 Years                                  |
| Material Category  | High-Quality Resin                       |
| Seat Width/Depth   | 15.75" Width x 15.50" Depth              |
| Stack Capacity     | 10                                       |
| Arms?              | No                                       |
| Chair Weight       | 11.5 Lbs.                                |
| Overall Dimensions | $15.5 \times 15.75 \times 36 \text{ in}$ |
| Units Per Pallet   | 48                                       |