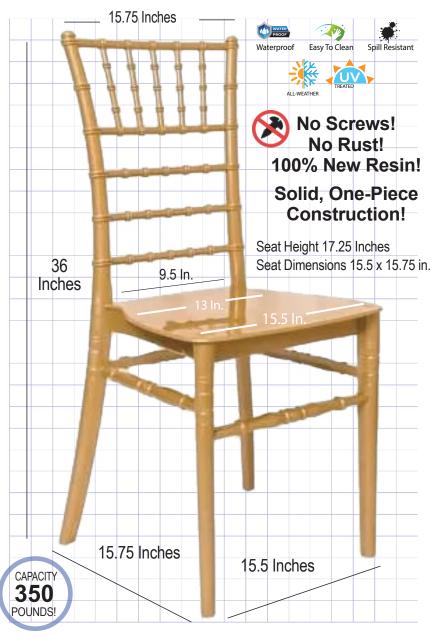

# **Product Details**

| Color                  | Gold                  |
|------------------------|-----------------------|
| Seat Height            | 17.75 in.             |
| Chair Height           | 36 in.                |
| Limited Warranty       | 1 year, Frame         |
| Material Category      | Resin                 |
| Seat Width/Depth       | 15.5 × 15.75 in.      |
| Stack Capacity         | 6                     |
| Arms?                  | No                    |
| One-Piece Construction | Yes                   |
| Chair Weight           | 8.5 lbs.              |
| Overall Dimensions     | 15.5 × 15.75 × 36 in. |
| Units Per Pallet       | 48                    |
| Units Per Box          | 8                     |
|                        |                       |

## Safety, Materials and Construction

| Safety Standards | Meets or exceeds ANSI/BIFMA standards |
|------------------|---------------------------------------|
| Frame Material   | Highest quality NEW resin             |
| Finish           | Non-stick, anti-static                |