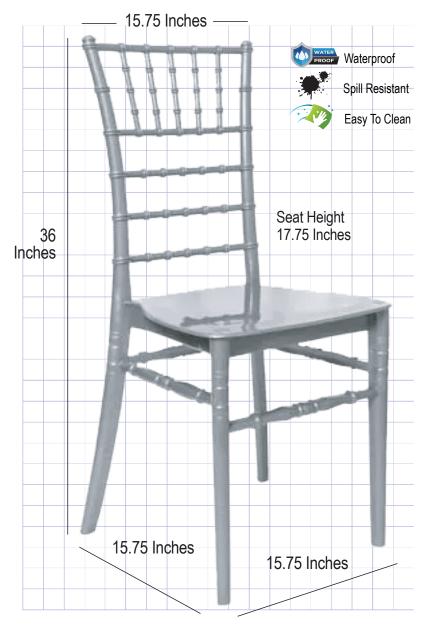

#### **Product Details**

| Color                  | Silver               |
|------------------------|----------------------|
| Seat Height            | 17.75 in.            |
| Chair Height           | 36 in.               |
| Limited Warranty       | 1 year, Frame        |
| Material Category      | Resin                |
| Seat Width/Depth       | 15.5 × 15.7 in.      |
| Stack Capacity         | 6                    |
| Arms?                  | No                   |
| One-Piece Construction | Yes                  |
| Chair Weight           | 8.5 lbs.             |
| Overall Dimensions     | 15.5 × 15.7 × 36 in. |
| Units Per Pallet       | 48                   |
| Units Per Box          | 8                    |
|                        |                      |