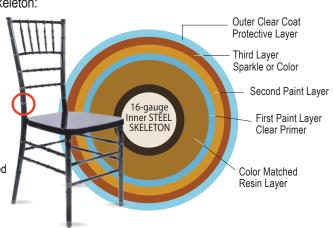

# Also Available In

Sparkling Gold Champagne

Gold

Sparkling Silver Champagne Silver

White

Mahogany

Inside the Steel Skeleton:

# EXCLUSIVE

This cross section shows an indestructible 16-gauge Steel Skeleton, "Best in class Steel" wrapped in resin, finished with 4 coats of high-quality automotive paint protection.

Paint layers are applied then allowed to cure hard for long-lasting beauty.

# What Makes This Chair Different?

| Reinforced Steel Skeleton | A 16-gauge steel skeleton is what makes our Chiavari chairs stronger and more resilient than other chairs.     |
|---------------------------|----------------------------------------------------------------------------------------------------------------|
| Color-Matching Resin      | Our inner resin core perfectly matches the paint color so even tough scratches are virtually invisible.        |
| Clear Coat Primer         | We apply a clear coat primer and allow it to cure, ensuring a hard and resilient foundation.                   |
| Automotive Paint          | For that exquisite, glossy finish, we employ automotive paint, known for its durability and deep luster.       |
| Final Clear Coat          | The finishing touch: An automotive shine! We apply a final clear coat to safeguard the integrity of the paint. |