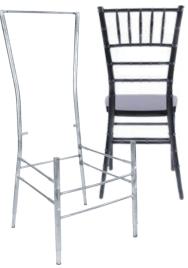

# **Our Inner** Steel Skeleton

View of Our Steel Skeleton Chair: Actual X-Ray images show the steel inner skeleton beneath the beautiful resin finish. This is the strongest and most durable Chiavari chair available today.

An X-RAY