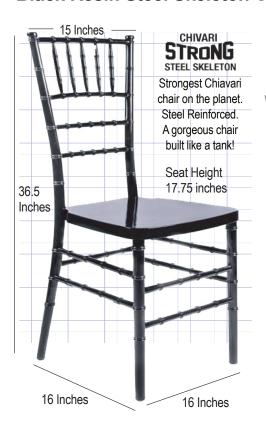

# Black Resin Steel Skeleton Chiavari Chair

### **Product Details**

| Color              | Black              |
|--------------------|--------------------|
| Limited Warranty   | 2 Year Warranty    |
| Commercial Grade   | Yes                |
| Chair Height       | 36.5 in.           |
| Material Category  | Resin              |
| Stack Capacity     | 10                 |
| Ships Assembled?   | Yes                |
| Arms?              | No                 |
| Chair Weight       | 11.4 lbs.          |
| Overall Dimensions | 16 x 16 x 36.5 in. |
| Seat Height        | 17.75 in           |
| Seat Width/Depth   | 16 in. x 16 in.    |
| Units Per Pallet   | 48                 |
|                    |                    |