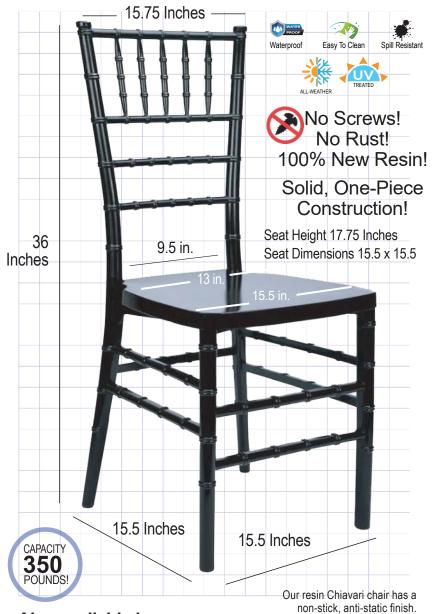

# Black ToughResin<sup>™</sup> Unassembled Chiavari Chair

NEW FORMULA makes our chairs stronger and more durable.

#### **Product Details**

| Color                  | Black                  |
|------------------------|------------------------|
| Seat Height            | 17.75 in.              |
| Chair Height           | 36 in.                 |
| Limited Warranty       | 2 Year Warranty        |
| Material Category      | High Quality New Resin |
| Seat Width/Depth       | 15.5 × 15.5 in.        |
| Stack Capacity         | 10                     |
| Arms?                  | No                     |
| One-Piece Construction | Yes                    |
| Chair Weight           | 9.3 lbs.               |
| Overall Dimensions     | 15.5 × 15.5 × 36 in.   |
| Units Per Pallet       | 100                    |

### Safety, Materials and Construction

| Safety Standards | Meets or exceeds ANSI/BIFMA standards |
|------------------|---------------------------------------|
| Frame Material   | Highest quality resin                 |
| Finish           | Non-stick, anti-static                |