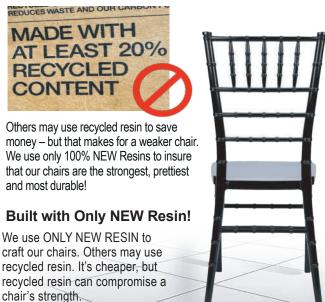

imited Warranty       | 2 Year Warranty        |
| Material Category      | High Quality New Resin |
| Seat Width/Depth       | 15.5 × 15.5 in.        |
| Stack Capacity         | 10                     |
| Arms?                  | No                     |
| One-Piece Construction | Yes                    |
| Chair Weight           | 9.3 lbs.               |
| Overall Dimensions     | 15.5 × 15.5 × 36 in.   |
| Units Per Pallet       | 100                    |

### Safety, Materials and Construction

| Safety Standards | Meets or exceeds ANSI/BIFMA standards |
|------------------|---------------------------------------|
| Frame Material   | Highest quality resin                 |
| Finish           | Non-stick, anti-static                |

# We use Only 100% New Resin In All Our Chairs!



#### Also available in:



## **What Makes This Chair Different?**

| One-Piece Frame      | Frame does not need to be retightened. And no assembly is required.                                                                                                                                        |
|----------------------|------------------------------------------------------------------------------------------------------------------------------------------------------------------------------------------------------------|
| Color-Matching Resin | The ToughResin™ chair series is not painted so exterior surface maintenance is easier. The ToughResin™ chair series has the color mixed directly into the resin so scratches are more difficult to detect. |
| Resin Density        | High density re