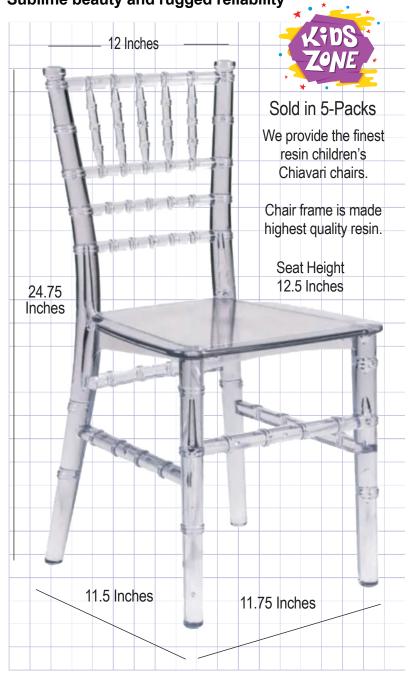

## **Product Details**

| r roudet Details   |                            |
|--------------------|----------------------------|
| Ships Assembled?   | Yes                        |
| Color/Material     | Clear, High-Quality Resin  |
| Seat Height        | 12.5 in.                   |
| Chair Height       | 24.75 in.                  |
| Limited Warranty   | 2 Years                    |
| Material Category  | High-Quality Resin         |
| Seat Width/Depth   | 11.75" Width x 11.5" Depth |
| Stack Capacity     | 12                         |
| Arms?              | No                         |
| Chair Weight       | 3.6 lbs.                   |
| Overall Dimensions | 11.5 × 11.75 × 24.5 in.    |
| Units Per Pallet   | 48                         |