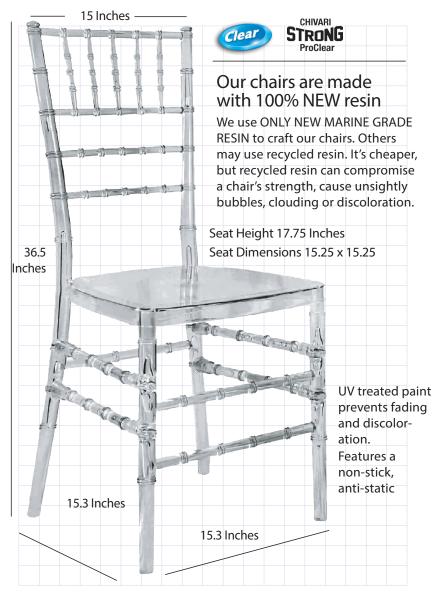

|  | We Use NEW RESIN        | We use 100% new resin (at 260 -280 degrees) for our transparent clear chairs, eliminating impurities inherent in chairs that use recycled resin, making them appear gray,                |
|--|-------------------------|------------------------------------------------------------------------------------------------------------------------------------------------------------------------------------------|
|  | The ProClear Difference | blue or dark.<br>The high-quality, crystal clear resin (polycarbonate PC<br>resin plastic material) frame features fewer lines for a<br>near invisible appearance. And there's never any |
|  | Maintenance             | chipping or scratching.<br>There's no sanding, repainting or staining needed ever.                                                                                                       |
|  | Safety Standards        | our chairs save time and money and deliver years of use.                                                                                                                                 |
|  | Effective Jan. 1 2024   | Meets or exceeds ANSI/BIFMA standards                                                                                                                                                    |

## **Product Details**

| Ships Assembled?          | Yes                      |  |
|---------------------------|--------------------------|--|
| Color                     | Chivari ProClear         |  |
| Country of Origin         | China                    |  |
| Resin Type                | High-Quality Polycarbon- |  |
| MonoFrame Constructionate |                          |  |
| Seat Height               | One-Piece Mold           |  |
| Chair Height              | 17.75 in.                |  |
| Limited Warranty          | 36.5 in.                 |  |
| Material Category         | 1 year                   |  |
| Seat Width/Depth          | Resin                    |  |
| Stack Capacity            | 15.3 in./16 in.          |  |
| Arms?                     | 10                       |  |
| Chair Weight              | No                       |  |
| Overall Dimensions        | 13 Lbs.                  |  |
| Units Per Pallet          | 15.3 x 15.3 x 36.5       |  |