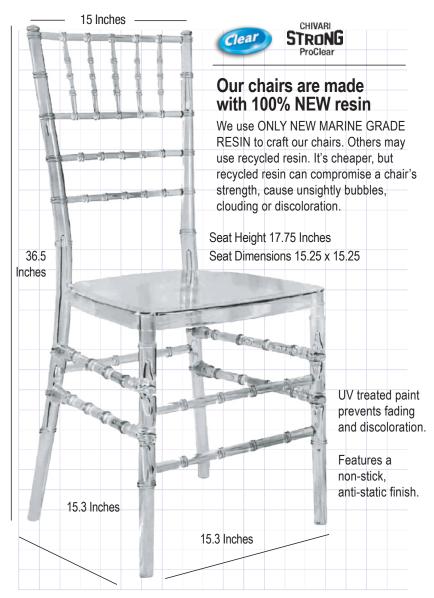

## **Product Details**

| Color                  | Chivari ProClear           |
|------------------------|----------------------------|
| Resin Type             | High-Quality Polycarbonate |
| MonoFrame Construction | One-Piece Mold             |
| Seat Height            | 17.75 in.                  |
| Chair Height           | 36.5 in.                   |
| Waranty                | 1 year                     |
| Material Category      | Resin                      |
| Seat Width/Depth       | 15.3 in. x 16 in.          |
| Stack Capacity         | 10                         |
| Arms?                  | No                         |
| Chair Weight           | 13 lbs.                    |
| Overall Dimensions     | 15.3 x 15.3 x 36.5 in.     |
| Units Per Pallet       | 100                        |