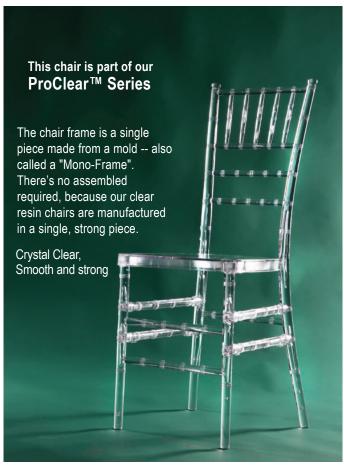

## Clear Resin ProClear™ Unassembled Chiavari Chair

## What Makes This Chair Different?

We fasten our clear chairs with 16mm bolts and hexagonical nuts. Each chair is made of a seamless, single mold -- with no need to polish or sand rough edges -- because there are no rough edges! And while other chairs are created in pieces, then assembled, our chairs are crafted in one piece. They are stronger, more resiliant and pure clear -- chairs made of recycled resin cannot match our quality.