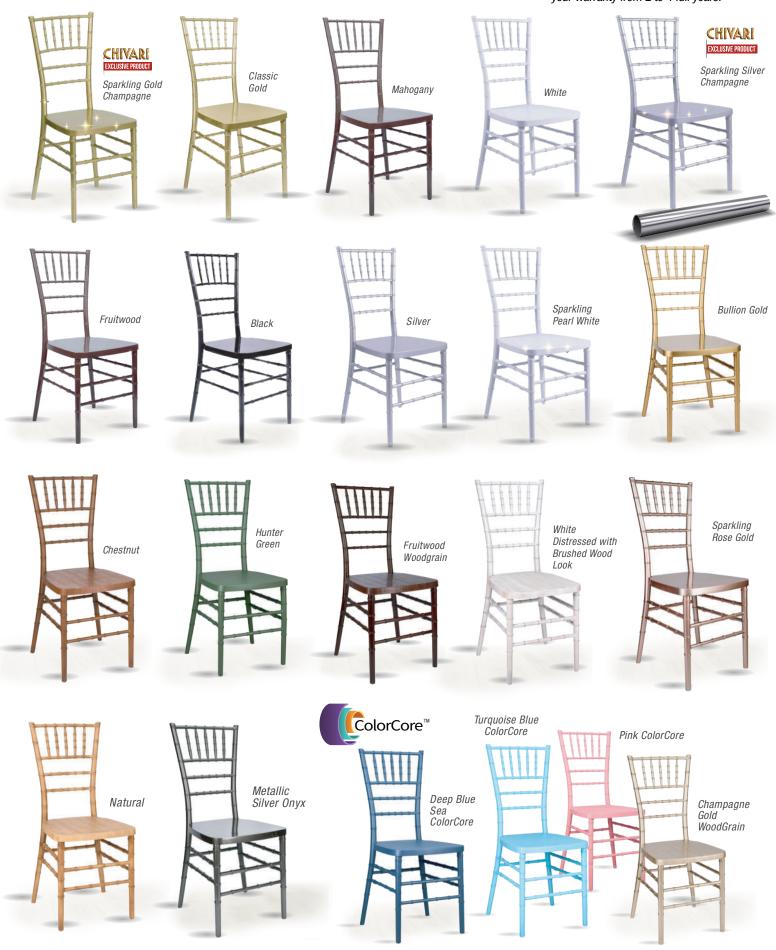

## CHIVARI www.chivari.com (800) 404-4847 Resin Inner Steel Skeleton Chiavari Chairs