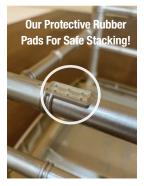

Stack our chairs easily and safely. Our Steel Skeleton chairs include a series of "pads" on the bottom of the lower rung that protect the chair when stacking to avoid chipping, scratches and other damage.