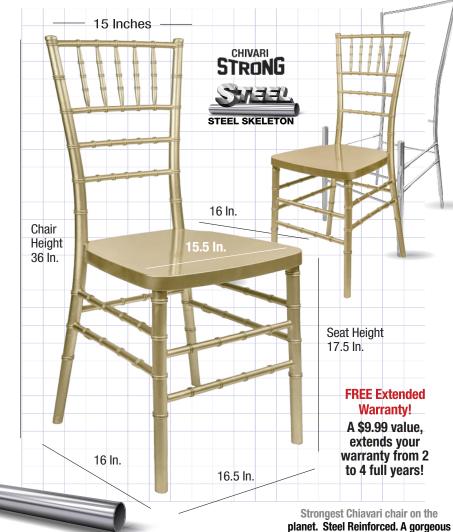

16-gauge Inner STEEL SKELETON

| Product Details    |                            |  |
|--------------------|----------------------------|--|
| Steel Skeleton     | Yes                        |  |
| Weight Capacity    | 2000 lbs.                  |  |
| Limited Warranty   | Extended from 2 to 4 Years |  |
| Commercial Grade   | Yes                        |  |
| Material Category  | Resin                      |  |
| Stack Capacity     | 10                         |  |
| Ships Assembled?   | Yes                        |  |
| Arms?              | No                         |  |
| Chair Weight       | 12 lbs.                    |  |
| Overall Dimensions | 16 x 16.5 x 36 in.         |  |
| Chair Height       | 36 in.                     |  |
| Seat Height        | 17.5 in.                   |  |
| Seat Width/Depth   | 15.5 in./16 in.            |  |
| Units Per Pallet   | 48                         |  |