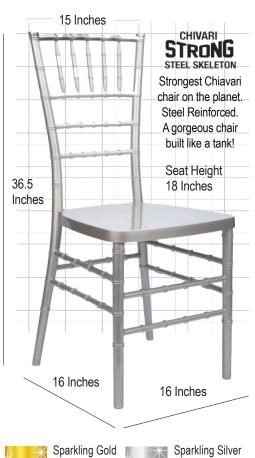

### **Product Details**

| Color              | Sparkling Silver Champagne |
|--------------------|----------------------------|
| Limited Warranty   | 2 Year Warranty            |
| Commercial Grade   | Yes                        |
| Chair Height       | 36.5 in.                   |
| Material Category  | Resin                      |
| Stack Capacity     | 10                         |
| Ships Assembled?   | Yes                        |
| Arms?              | No                         |
| Chair Weight       | 11.4 lbs.                  |
| Overall Dimensions | 16 x 16 x 36.5 in.         |
| Chair Height       | 36.5 in.                   |
| Seat Height        | 17.75 in.                  |
| Seat Width/Depth   | 16 in. x 16 in.            |
| Units Per Pallet   | 48                         |
| Units Per Box      | 8                          |
|                    |                            |