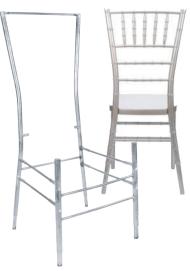

### An X-RAY View of Our Steel Skeleton Chair:

Actual X-Ray images show the steel inner skeleton beneath the beautiful resin finish. This is the strongest and most durable Chiavari chair available today.

#### Inside the Steel Skeleton:

Champagne

Gold

Champagne

Silver