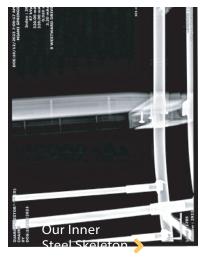

### An X-RAY View of Our Steel Skeleton Chair:

Actual X-Ray images show the steel inner skeleton beneath the beautiful resin finish. This is the strongest and most durable Chiavari chair available today.

## **EXCLUSIVE**

This cross section shows an indestructible 18-gauge Steel Skeleton, "Best in class Steel" wrapped in resin, finished with 4 coats of high-quality automotive paint protection.

Paint layers are applied then allowed to cure hard for long-lasting beauty.