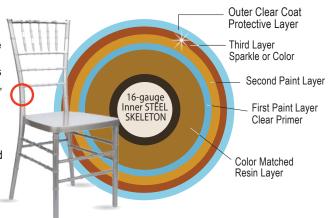

## **EXCLUSIVE**

This cross section shows an indestructible 18-gauge Steel Skeleton, "Best in class Steel" wrapped in resin, finished with 4 coats of high-quality automotive paint protection.

Paint layers are applied then allowed to cure hard for long-lasting beauty.

# What Makes This Chair Different?

| Reinforced Steel Skeleton | A 16-gauge steel skeleton is what makes our Chiavari chairs stronger and more resilient than other chairs.     |
|---------------------------|----------------------------------------------------------------------------------------------------------------|
| Color-Matching Resin      | Our inner resin core perfectly matches the paint color so even tough scratches are virtually invisible.        |
| Clear Coat Primer         | We apply a clear coat primer and allow it to cure, ensuring a hard and resilient foundation.                   |
| Automotive Paint          | For that exquisite, glossy finish, we employ automotive paint, known for its durability and deep luster.       |
| Final Clear Coat          | The finishing touch: An automotive shine! We apply a final clear coat to safeguard the integrity of the paint. |