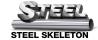

### **Product Details**

| Color              | Fruitwood, Brushed Wood    |
|--------------------|----------------------------|
| Limited Warranty   | Extended from 2 to 4 Years |
| Commercial Grade   | Yes                        |
| Material Category  | Highest-Quality NEW Resin  |
| Stack Capacity     | 10                         |
| Ships Assembled?   | Yes                        |
| Arms?              | No                         |
| Chair Weight       | 11.5 lbs.                  |
| Overall Dimensions | 16 x 16.5 x 36 in.         |
| Chair Height       | 36 in.                     |
| Seat Height        | 17.5 in.                   |
| Seat Width/Depth   | 15.5 x 16 in.              |
| Units Per Pallet   | 48                         |
| Units Per Box      | 8                          |