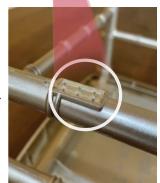

## Safe Stacking with Our Protective Pad System

Avoid chipping, scratches or other damage during setup and take down.

Clear Primer

Color Compatible

Resin Layer

Third Layer

Our Steel Skeleton chairs include a series of "pads" on the bottom of the lower rung that protects against scratches and chipping when stacking.