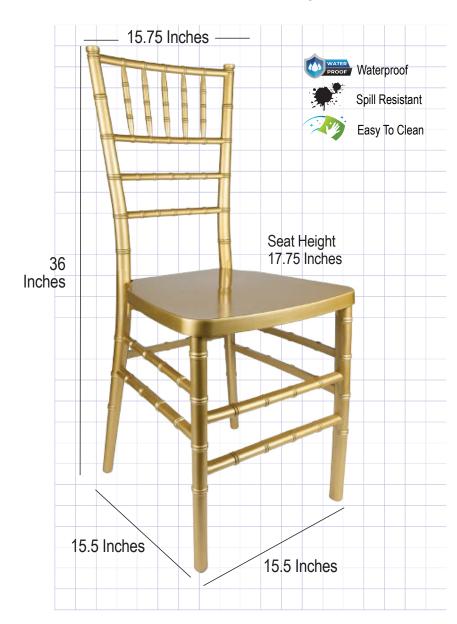

#### **Product Details**

| Color                  | Gold                 |
|------------------------|----------------------|
| Seat Height            | 17.75 in.            |
| Chair Height           | 36 in.               |
| Warranty               | 2 Year Warranty      |
| Material Category      | ToughResin           |
| Seat Width/Depth       | 15.5 × 15.5 in.      |
| Stack Capacity         | 10                   |
| Arms?                  | No                   |
| One-Piece Construction | Yes                  |
| Chair Weight           | 9.3 lbs.             |
| Overall Dimensions     | 15.5 × 15.5 × 36 in. |
| Units Per Pallet       | 100                  |
|                        |                      |