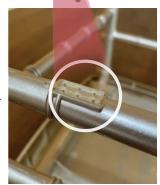

### Safe Stacking with Our Protective Pad System

Avoid chipping, scratches or other damage during setup and take down.

# Stack our chairs easily and safely.

16-gauge Inner STEEL SKELETON

Our Steel Skeleton chairs include a series of "pads" on the bottom of the lower rung that protects against scratches and chipping when stacking.