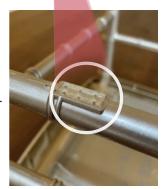

### Safe Stacking with Our **Protective Pad System**

Avoid chipping, scratches or other damage during setup and take down.

## Stack our chairs easily and safely.

16-gauge Inner STEEL SKELETON

Our Steel Skeleton chairs include a series of "pads" on the bottom of the lower rung that protects against scratches and chipping when stacking.