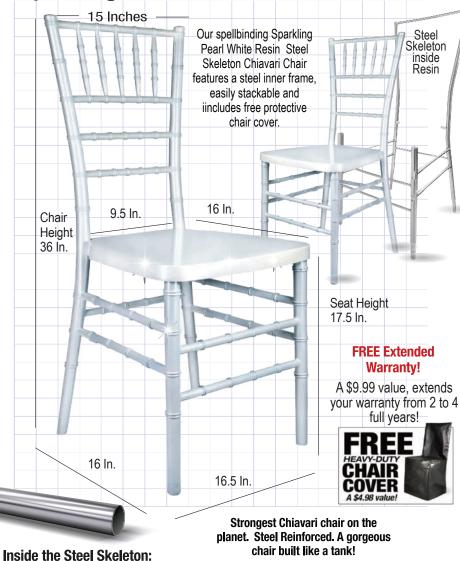

# Sparkling Pearl White Resin Steel Skeleton Chiavari Chair

This cross section shows an indestructible 16-gauge Steel Skeleton, "Best In Class Steel" wrapped in resin, finished with 4 coats of high-quality automotive paint protection.

All the extra steps and care in manufacturing adds up to the most beautiful chair ever.

## Stack our chairs easily and safely.

16-gauge Inner STEEL SKELETON

Our Steel Skeleton chairs include a series of "pads" on the bottom of the lower rung that protects against scratches and chipping when stacking.

#### **Product Details**

| Color              | Sparkling Pearl White     |
|--------------------|---------------------------|
| Limited Warranty   | 2 Year Warranty           |
| Commercial Grade   | Yes                       |
| Material Category  | Highest Quality New Resin |
| Stack Capacity     | 10                        |
| Ships Assembled?   | Yes                       |
| Arms?              | No                        |
| Chair Weight       | 11.5 lbs.                 |
| Overall Dimensions | 16 x 16.5 x 36.5 in.      |
| Chair Height       | 36 in.                    |
| Seat Height        | 17.5 in.                  |
| Seat Width/Depth   | 16 x 16 in.               |
| Units Per Pallet   | 48                        |
| Units Per Box      | 8                         |

## Safety, Materials and Construction

| Safety Standards        | Meets/exceeds ANSI/BIFMA standards |
|-------------------------|------------------------------------|
| Frame Material          | Highest quality steel and resin    |
| Finish                  | Non-stick, anti-static             |
| <b>Automotive Paint</b> | UV Treated Formula Exclusive!      |
| Layers of Paint         | 4                                  |