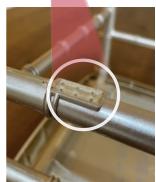

# Stack our chairs easily and safely.

16-gauge Inner STEEL SKELETON

> Our Steel Skeleton chairs include a series of "pads" on the bottom of the lower rung that protects against scratches and chipping when stacking.