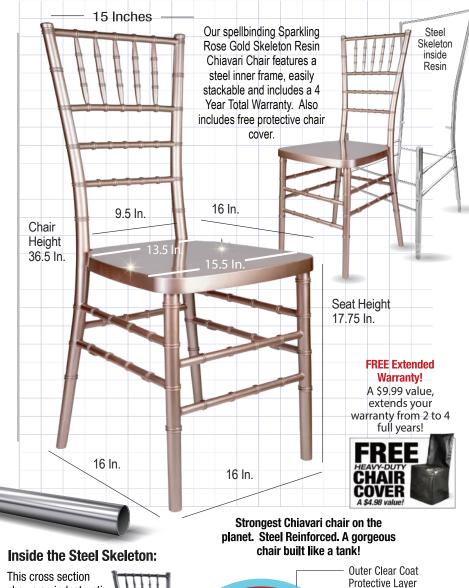

### **Product Details**

| Color              | Sparkling Rose Gold       |
|--------------------|---------------------------|
| Limited Warranty   | 2 Years Warranty          |
| Commercial Grade   | Yes                       |
| Material Category  | Highest-Quality NEW Resin |
| Stack Capacity     | 10                        |
| Ships Assembled?   | Yes                       |
| Arms?              | No                        |
| Chair Weight       | 11.5 lbs.                 |
| Overall Dimensions | 16 x 16 x 36.5 in.        |
| Chair Height       | 36.5 in.                  |
| Seat Height        | 17.75 in.                 |
| Seat Width/Depth   | 15.5 x 16 in.             |
| Units Per Pallet   | 48                        |
| Units Per Box      | 8                         |