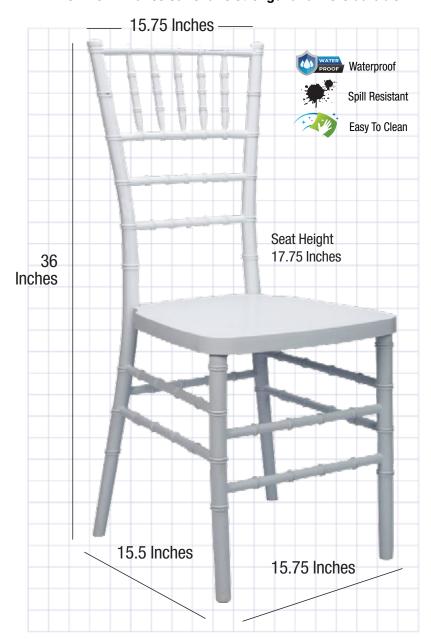

### **Product Details**

| Ships Assembled?       | Yes                         |
|------------------------|-----------------------------|
| Color                  | White                       |
| Country of Origin      | China                       |
| Seat Height            | 17.75 in.                   |
| Chair Height           | 36 in.                      |
| Limited Warranty       | 2 year, Frame               |
| Material Category      | ToughResin <sup>™</sup>     |
| Seat Width/Depth       | 15.5 × 15.7                 |
| Stack Capacity         | 10                          |
| Arms?                  | No                          |
| One-Piece Construction | Yes                         |
| Weight Capacity        | 350 lbs.                    |
| Chair Weight           | 9.3 Lbs.                    |
| Overall Dimensions     | $15.5\times15.7\times36$ in |
| Units Per Pallet       | 48                          |