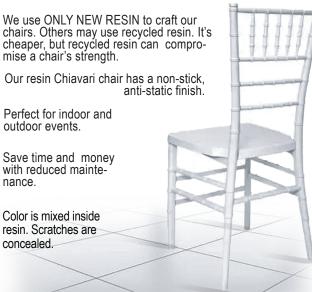

## What Makes This Chair Different?

| One-Piece Frame      | Frame does not need to be retightened.<br>And no assembly is required.                                                                                                                                                                      |
|----------------------|---------------------------------------------------------------------------------------------------------------------------------------------------------------------------------------------------------------------------------------------|
| Color-Matching Resin | The ToughResin <sup>™</sup> chair series is not painted so exterior<br>surface maintenance is easier. The ToughResin <sup>™</sup> chair<br>series has the color mixed directly into the resin so<br>scratches are more difficult to detect. |
| Resin Density        | High density resin for exceptionally durable chair.                                                                                                                                                                                         |
| Manufacturing        | Our manufacturing process guarantees that no parts of the chair will ever loosen up and eventually wobble.                                                                                                                                  |

#### **Built with Only NEW Resin!**