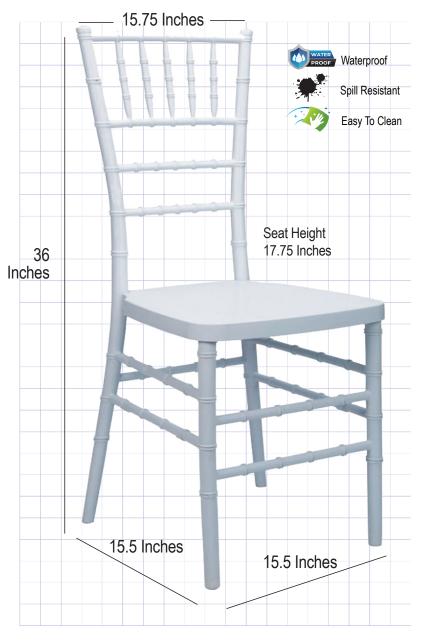

### **Product Details**

| Color                  | White                |
|------------------------|----------------------|
| Seat Height            | 17.75 in.            |
| Chair Height           | 36 in.               |
| Warranty               | 2 Year Warranty      |
| Material Category      | ToughResin           |
| Seat Width/Depth       | 15.5 × 15.5 in.      |
| Stack Capacity         | 10                   |
| Arms?                  | No                   |
| One-Piece Construction | Yes                  |
| Chair Weight           | 9.3 lbs.             |
| Overall Dimensions     | 15.5 × 15.5 × 36 in. |
| Units Per Pallet       | 100                  |