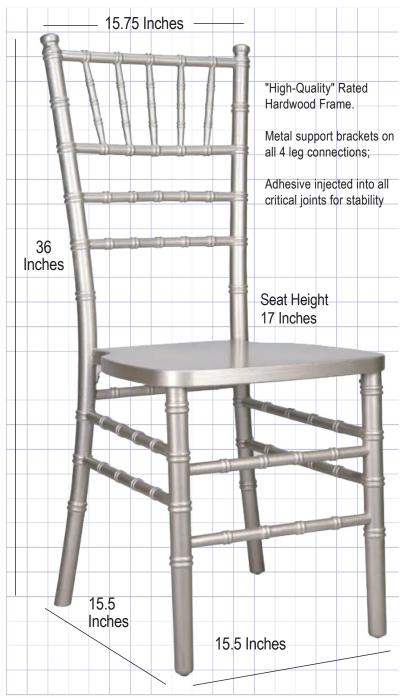

#### **Product Details**

| Color                  | Sparkling Silver Champagne |
|------------------------|----------------------------|
| Seat Height            | 17 in.                     |
| Chair Height           | 36 in.                     |
| Limited Warranty       | 2 year, Frame              |
| Material Category      | Wood                       |
| Seat Width/Depth       | 15.5 × 15.5 in.            |
| Stack Capacity         | 10                         |
| Arms?                  | No                         |
| One-Piece Construction | No                         |
| Metal Support Brackets | Yes                        |
| Chair Weight           | 9 lbs.                     |
| Overall Dimensions     | 15.5 × 15.5 × 36 in.       |
| Units Per Pallet       | 48                         |