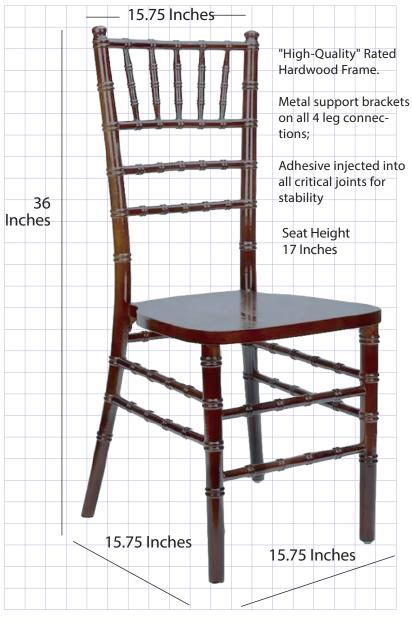

| Product Details        |                      |
|------------------------|----------------------|
| Ships Assembled?       | Yes                  |
| Color                  | Mahogany             |
| Seat Height            | 17 in.               |
| Chair Height           | 36 in.               |
| Warranty               | 2 year, Frame        |
| Material Category      | Wood                 |
| Seat Width/Depth       | 15.5 × 15.5 in.      |
| Stack Capacity         | 10                   |
| Arms?                  | No                   |
| One-Piece Construction | No                   |
| Metal Support Brackets | Yes                  |
| Chair Weight           | 9 lbs.               |
| Overall Dimensions     | 15.5 × 15.7 × 36 in. |
| Units Per Pallet       | 48                   |