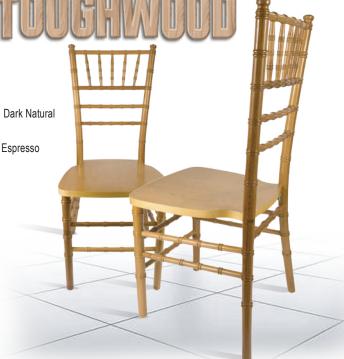

### **Dark Natural ToughWood** ™Wood Chiavari Chair There's nothing like the feel of real wood!

#### What Makes This Chair Different?

#### **Real Wood**

Elevate your dining ambiance with authentic wood Chiavari chairs. Perfect for banquets or outdoor weddings, these chairs can be adorned with colorful covers and sashes. Ideal for event planners or banquet facilities, they stack easily for storage, boast a robust real wood construction, and a high weight capacity of 1100 pounds. Make them the go-to choice for birthdays, weddings, galas, or corporate events - a stylish and practical seating solution crafted from genuine wood.