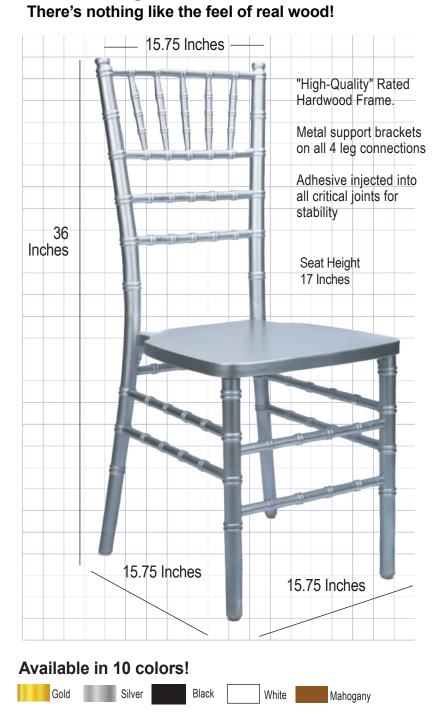

## Product Details

| Ships Assembled?       | Yes                  |
|------------------------|----------------------|
| Color                  | Silver               |
| Seat Height            | 17 in.               |
| Chair Height           | 36 in.               |
| Limited Warranty       | 2 year, Frame        |
| Material Category      | Wood                 |
| Seat Width/Depth       | 15.5 × 15.5 in.      |
| Stack Capacity         | 10                   |
| Arms?                  | No                   |
| One-Piece Construction | No                   |
| Metal Support Brackets | Yes                  |
| Chair Weight           | 9 lbs.               |
| Overall Dimensions     | 15.5 × 15.7 × 36 in. |
| Units Per Pallet       | 48                   |
|                        |                      |

## Safety, Materials and Construction

| Safety Standards | Meets or exceeds ANSI/BIFMA standards |
|------------------|---------------------------------------|
| Frame Material   | Real Wood                             |
| Finish           | Non-stick, anti-static                |