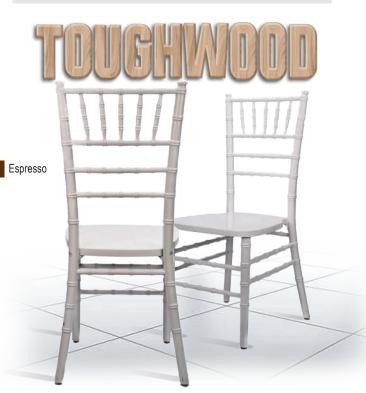

# White ToughWood™Real Wood Chiavari Chair There's nothing like the feel of real wood!

#### Real Wood

Elevate your dining ambiance with authentic wood Chiavari chairs. Perfect for banquets or outdoor weddings, these chairs can be adorned with colorful covers and sashes. Ideal for event planners or banquet facilities, they stack easily for storage, boast a robust real wood construction, and a high weight capacity of 500 pounds. Make them the go-to choice for birthdays, weddings, galas, or corporate events – a stylish and practical seating solution crafted from genuine wood.