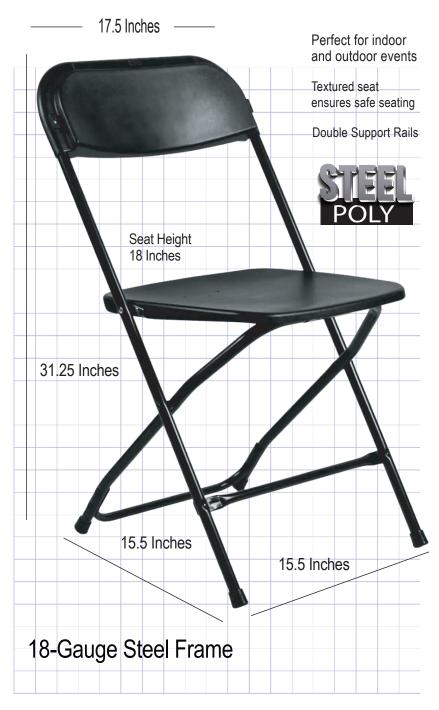

# Black Heavy Duty Steel-Poly Folding Chair Our super-strong folding chair with 18-Gauge Steel

### **Product Details**

| Yes                  |
|----------------------|
| Black                |
| 18 in.               |
| 31.25 in.            |
| 1 year, Frame        |
| Polypropylene        |
| 15.5 × 15.5 in.      |
| 30+                  |
| No                   |
| No                   |
| Yes                  |
| 6.75 lbs.            |
| 15.5 × 15.7 × 36 in. |
| 48                   |
|                      |