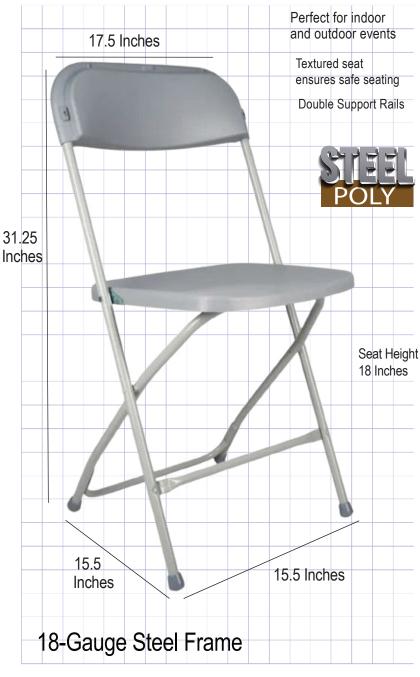

## Gray Heavy Duty Steel-Poly Folding Chair Our super-strong folding chair with 18-Gauge Steel

# **Product Details**

| Ships Assembled?       | Yes                  |
|------------------------|----------------------|
| Color                  | Gray                 |
| Seat Height            | 18 in.               |
| Chair Height           | 31.25 in.            |
| Limited Warranty       | 1 year, Frame        |
| Material Category      | Polypropylene        |
| Seat Width/Depth       | 15.5 × 15.5 in.      |
| Stack Capacity         | 30+                  |
| Arms?                  | No                   |
| One-Piece Construction | No                   |
| Waterproof?            | Yes                  |
| Chair Weight           | 6.75 lbs.            |
| Overall Dimensions     | 15.5 × 15.7 × 36 in. |
| Units Per Pallet       | 48                   |

### Safety, Materials and Construction

| Safety Standards | Meets or exceeds ANSPly-Steel |
|------------------|-------------------------------|
| Frame Material   | Steel                         |
| Finish           | Non-stick, anti-static        |