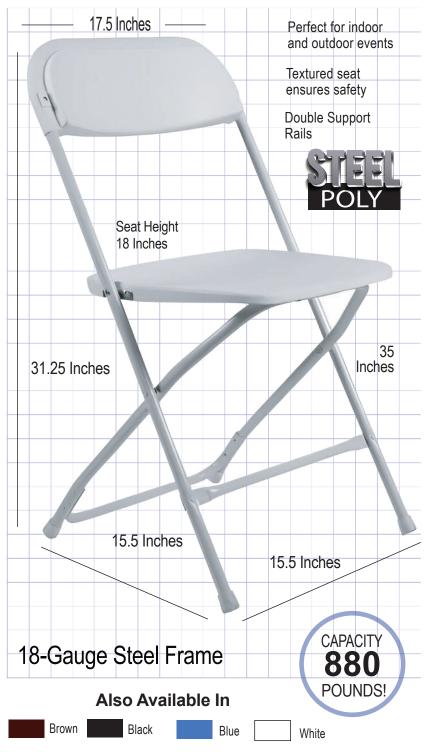

## White Heavy Duty Steel-Poly Folding Chair Our super-strong folding chair with 18-Gauge Steel

## What Makes Our Chair Different?

Steel Poly....Our commercial-grade seating option epitomizes the pinnacle of<br/>durability in event furniture manufacturing, all without compromis-<br/>ing on the affordability of wholesale folding chair prices.Waterproof.Our chairs offer both aesthetic appeal and robust stability,<br/>ensuring a 100% wobble-free experience.

## **Product Details** Ships Assembled? Yes Color White Seat Height 18 in. Chair Height 31.25 in. Limited Warranty 1 year, Frame Material Category Polypropylene Seat Width/Depth 15.5 × 15.5 in. Stack Capacity 30 Arms? No **One-Piece Construction** No Waterproof? Yes Chair Weight 6.75 lbs. **Overall Dimensions** 15.5 × 15.7 × 36 in. Units Per Pallet 48

## Safety, Materials and Construction

| Safety Standards | Meets or exceeds ANSPly-Steel |
|------------------|-------------------------------|
| Frame Material   | Steel                         |
| Finish           | Non-stick, anti-static        |