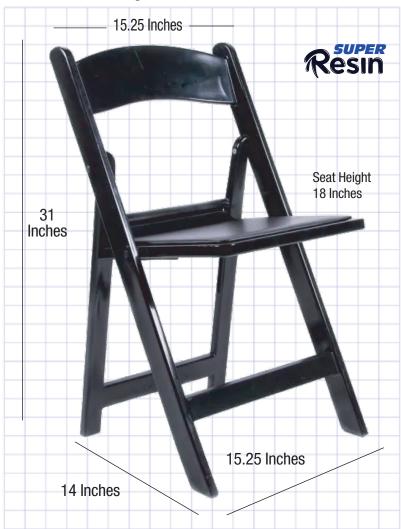

## **Black SuperResin, Super Duty Folding Chair**

**Built better to last longer -- Includes 3 YEAR WARRANTY!** 

| Ships Assembled?                       | Yes                           |
|----------------------------------------|-------------------------------|
| Color                                  | Black                         |
| Country of Origin                      | China                         |
| Seat Height                            | 18 in.                        |
| Chair Height                           | 31 in.                        |
| Limited Warranty                       | 3 Years, Frame, 1 Yr. Cushion |
| Material Category                      | UV Stabilized SuperResin      |
| Seat Width/Depth                       | 15.25 × 14                    |
|                                        |                               |
| Stack Capacity                         | 30                            |
| Stack Capacity  Arms?                  | 30<br>No                      |
| . ,                                    |                               |
| Arms?                                  | No                            |
| Arms? Fire Retardant Foam              | No<br>Yes, CA117              |
| Arms? Fire Retardant Foam Chair Weight | No<br>Yes, CA117<br>12 Lbs.   |