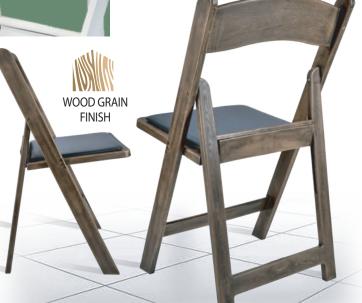

Our resin folding chairs are the next generation of the folding chair. Now with wood grain finish, they look like natural wood -- but our resin folding chair is stronger, easier to clean, does not require touch-up paint and has a built-in stacking feature. Quick setup, quick breakdown. Easier than wood, with all the

## What Makes This Chair Different?

natural beauty -- and wood grain -- of the real thing.

**Highest Quality** Resin

The secret to our chair's strength is the high-quality Resin. Our formula is blended into crystal polystyrene to increase its impact and toughness without sacrificing clarity and transparency. Outdoor events? No problem.