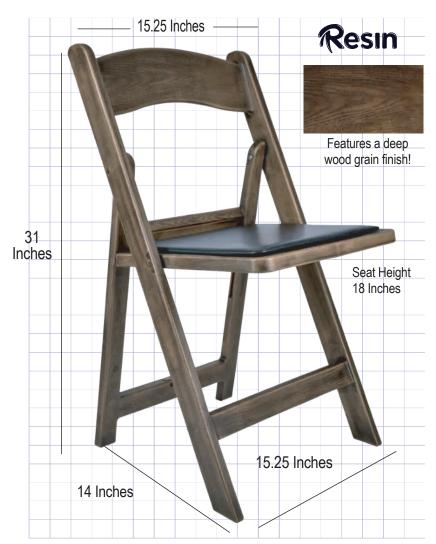

## **Product Details**

| Ships Assembled?    | Yes                               |
|---------------------|-----------------------------------|
| Color               | Fruitwood, Wood Grain, Black Seat |
| Seat Height         | 18 in.                            |
| Chair Height        | 31 in.                            |
| Limited Warranty    | 1 Year                            |
| Material Category   | UV Stabilized SuperResin          |
| Seat Width/Depth    | 15.25 × 14 in.                    |
| Stack Capacity      | 30                                |
| Arms?               | No                                |
| Fire Retardant Foam | Yes, CA117                        |
| Chair Weight        | 12 lbs.                           |
| Overall Dimensions  | 15.25 x 14 x 31 in.               |
| Units Per Pallet    | 48                                |