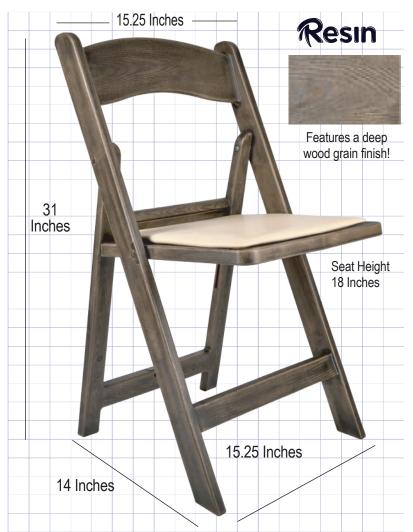

## **Product Details**

| Ships Assembled?    | Yes                      |
|---------------------|--------------------------|
| Color               | Fruitwood, Wood Grain    |
| Seat Height         | 18 in.                   |
| Chair Height        | 31 in.                   |
| Warranty            | 1 Year                   |
| Material Category   | UV Stabilized SuperResin |
| Seat Width/Depth    | 15.25 × 14 in.           |
| Stack Capacity      | 30                       |
| Arms?               | No                       |
| Fire Retardant Foam | Yes, CA117               |
| Chair Weight        | 12 lbs.                  |
| Overall Dimensions  | 15.25 x 14 x 31 in.      |
| Units Per Pallet    | 48                       |

Every detail... Down to the commercial grade, aluminum hardware, combining maximum strength with ultra light weight.

- Lightweight, ultra-strong design
- Built-in Stacking Feature
- Resin, Wood Grain Finish
- UV Stabilized Polypropylene Resin
- Vinyl Padded Upholstered Seat
- Waterproof Detachable Seat
- Anti-Static
- Aluminum Hardware
- Indoor, Outdoor, Commercial Use
- Ultra-light, Ultra-Strong Design

Our resin folding chairs are the next generation of the folding chair.Now with wood grain finish, they look like natural wood -- but our resin folding chair is stronger, easier to clean, does not require touch-up paint and has a built-in stacking feature. Quick setup, quick breakdown. Easier than wood, with all the natural beauty -- and wood grain -- of the real thing.