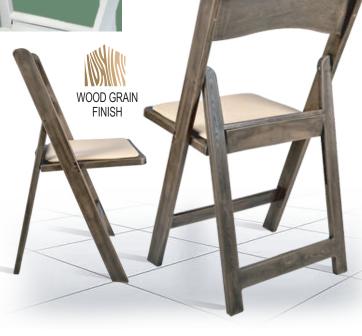

Our resin folding chairs are the next generation of the folding chair.Now with wood grain finish, they look like natural wood -- but our resin folding chair is stronger, easier to clean, does not require touch-up paint and has a built-in stacking feature. Quick setup, quick breakdown. Easier than wood, with all the natural beauty -- and wood grain -- of the real thing.