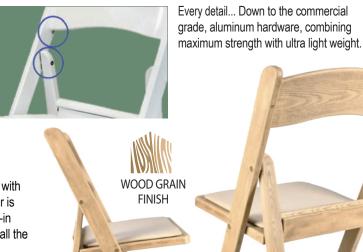

- · Lightweight, ultra-strong design
- Built-in Stacking Feature
- · Resin, Wood Grain Finish
- UV Stabilized Polypropylene Resin
- Vinyl Padded Upholstered Seat
- Waterproof Detachable Seat
- Anti-Static
- Aluminum Hardware
- · Indoor, Outdoor, Commercial Use
- Ultra-light, Ultra-Strong Design

## What Makes This Chair Different?

**Highest Quality** Resin

The secret to our chair's strength is the high-quality Resin. Our formula is blended into crystal polystyrene to increase its impact and toughness without sacrificing clarity and transparency. Outdoor events? No problem.