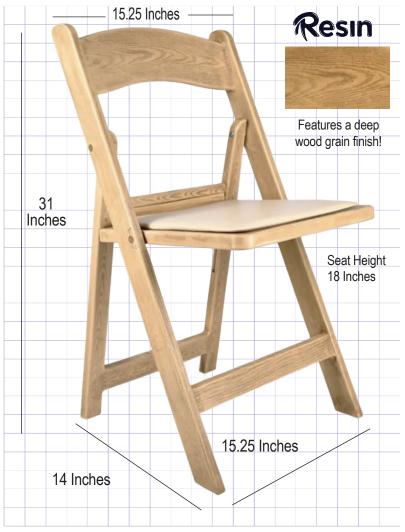

## Natural Resin Folding Chair with Wood Grain Finish, Ivory Vinyl Seat **Product Details**

## **Built better to last longer -- With Luxurious Black Vinyl**

| Ships Assembled?    | Yes                             |
|---------------------|---------------------------------|
| Color               | Natural, Wood Grain, Ivory Seat |
| Seat Height         | 18 in.                          |
| Chair Height        | 31 in.                          |
| Limited Warranty    | 1 Year                          |
| Material Category   | UV Stabilized SuperResin        |
| Seat Width/Depth    | 15.25 × 14 in.                  |
| Stack Capacity      | 30                              |
| Arms?               | No                              |
| Fire Retardant Foam | Yes, CA117                      |
| Chair Weight        | 12 lbs.                         |
| Overall Dimensions  | 15.25 x 14 x 31 in.             |
| Units Per Pallet    | 48                              |
|                     |                                 |