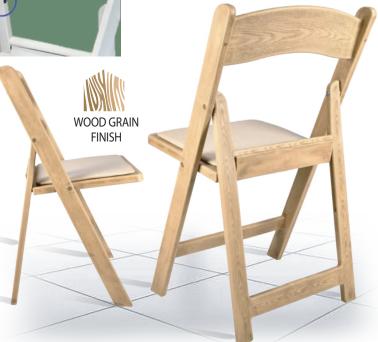

- · Lightweight, ultra-strong design
- Built-in Stacking Feature
- · Resin, Wood Grain Finish
- UV Stabilized Polypropylene Resin
- Vinyl Padded Upholstered Seat
- Waterproof Detachable Seat
- Anti-Static
- Aluminum Hardware
- · Indoor, Outdoor, Commercial Use
- Ultra-light, Ultra-Strong Design

Our resin folding chairs are the next generation of the folding chair. Now with wood grain finish, they look like natural wood -- but our resin folding chair is stronger, easier to clean, does not require touch-up paint and has a built-in stacking feature. Quick setup, quick breakdown. Easier than wood, with all the natural beauty -- and wood grain -- of the real thing.