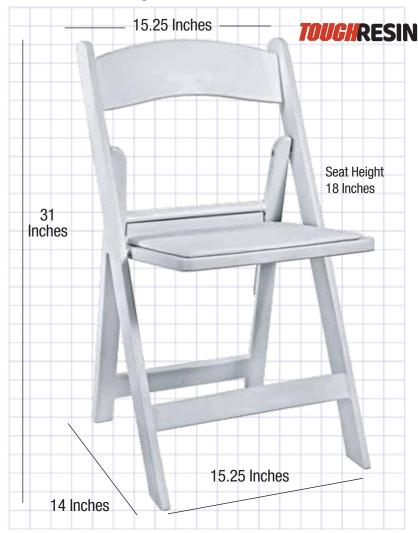

| Capacity            | 650 lb              |
|---------------------|---------------------|
| Ships Assembled?    | Yes                 |
| Color               | White               |
| Country of Origin   | China               |
| Seat Height         | 18 in.              |
| Chair Height        | 31 in.              |
| Limited Warranty    | 3 Year, Frame,      |
| Material Category   | UV Stabilized Resin |
| Seat Width/Depth    | 15.25 × 14          |
| Stack Capacity      | 10                  |
| Arms?               | No                  |
| Capacity            | 100 lb.             |
| Fire Retardant Foam | Yes, CA117          |
| Chair Weight        | 12 Lbs.             |
| Overall Dimensions  | 15.25 x 14 x 31     |
| Units Per Pallet    | 48                  |