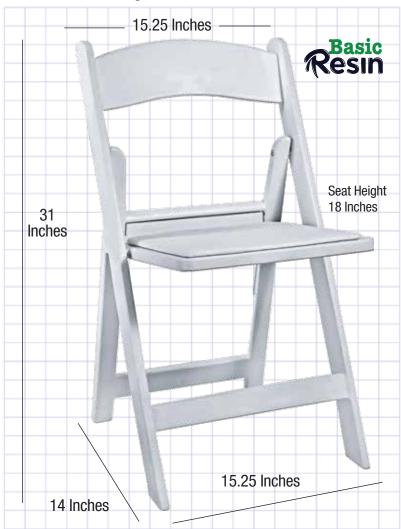

## **White Resin Folding Chair 500 lb Capacity**

**Built better to last longer -- Includes 1 YEAR WARRANTY!** 

Our resin folding chairs are the next generation of the folding chair. They look so much like real wood, most guests will never know the difference -- but our resin folding chair is stronger, easier to clean, does not require touch-up paint and has a built-in stacking feature. Quick setup, quick breakdown. Easier than wood, with all the natural beauty or the real thing.

- Lightweight, ultra-strong design
- Built-in Stacking Feature
- Resin Frame Finish, Easy to Clean
- UV Stabilized Polypropylene Resin
- White Vinyl Padded Upholstered Seat
- Waterproof Detachable Seat
- Anti-Static
- Aluminum Hardware
- Indoor, Outdoor, Commercial Use
- Ultra-light, Ultra-Strong Design

## **Safety, Materials and Construction**

Safety Standards Meets or exceeds ANSI/BIFMA standard
Frame Material UV Stabilized SuperResin
Finish Non-stick, anti-static