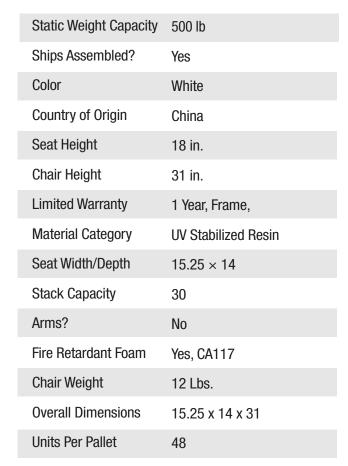

## **White Resin Folding Chair 500 lb Capacity**

**Built better to last longer -- Includes 1 YEAR WARRANTY!** 

Our resin folding chairs are the next generation of the folding chair. They look so much like real wood, most guests will never know the difference -- but our resin folding chair is stronger, easier to clean, does not require touch-up paint and has a built-in stacking feature. Quick setup, quick breakdown. Easier than wood, with all the natural beauty or the real thing.

- Lightweight, ultra-strong design
- Built-in Stacking Feature
- Resin Frame Finish, Easy to Clean
- UV Stabilized Polypropylene Resin
- White Vinyl Padded Upholstered Seat
- Waterproof Detachable Seat
- Anti-Static
- Aluminum Hardware
- Indoor, Outdoor, Commercial Use
- Ultra-light, Ultra-Strong Design

## **Safety, Materials and Construction**

Safety Standards Meets or exceeds ANSI/BIFMA standard
Frame Material UV Stabilized SuperResin
Finish Non-stick, anti-static