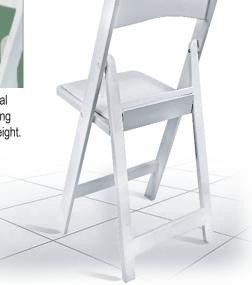

# White SuperResin, Super Duty Folding Chair Built better to last longer with White Padded Seat

Our resin folding chairs are the next generation of the folding chair. They look so much like real wood, most guests will never know the difference -- but our resin folding chair is stronger, easier to clean, does not require touch-up paint and has a built-in stacking feature. Quick setup, quick breakdown. Easier than wood, with all the natural beauty or the real thing.

- · Lightweight, ultra-strong design
- · Built-in Stacking Feature
- Resin Frame Finish, Easy to Clean
- UV Stabilized Polypropylene Resin
- · White Vinyl Padded Upholstered Seat
- · Waterproof Detachable Seat
- Anti-Static
- Aluminum Hardware
- Indoor, Outdoor, Commercial Use
- Ultra-light, Ultra-Strong Design

#### **Product Details**

|  | Ships Assembled?    | Yes                           |
|--|---------------------|-------------------------------|
|  | Color               | White                         |
|  | Seat Height         | 18 in.                        |
|  | Chair Height        | 31 in.                        |
|  | Limited Warranty    | 3 Years, Frame, 1 Yr. Cushion |
|  | Material Category   | UV Stabilized SuperResin      |
|  | Seat Width/Depth    | 15.25 × 14 in.                |
|  | Stack Capacity      | 30                            |
|  | Arms?               | No                            |
|  | Fire Retardant Foam | Yes, CA117                    |
|  | Chair Weight        | 12 lbs.                       |
|  | Overall Dimensions  | 15.25 x 14 x 31 in.           |
|  | Units Per Pallet    | 48                            |
|  |                     |                               |