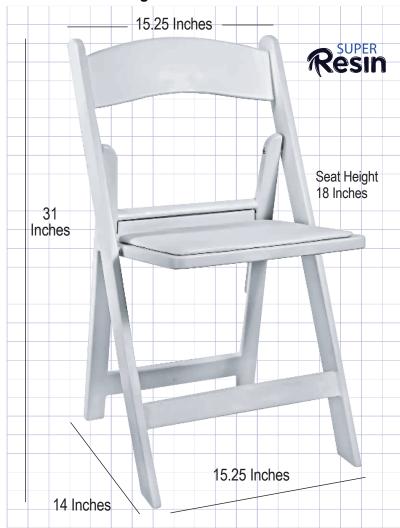

#### **Product Details**

|  | Ships Assembled?    | Yes                           |
|--|---------------------|-------------------------------|
|  | Color               | White                         |
|  | Seat Height         | 18 in.                        |
|  | Chair Height        | 31 in.                        |
|  | Limited Warranty    | 3 Years, Frame, 1 Yr. Cushion |
|  | Material Category   | UV Stabilized SuperResin      |
|  | Seat Width/Depth    | 15.25 × 14 in.                |
|  | Stack Capacity      | 30                            |
|  | Arms?               | No                            |
|  | Fire Retardant Foam | Yes, CA117                    |
|  | Chair Weight        | 12 lbs.                       |
|  | Overall Dimensions  | 15.25 x 14 x 31 in.           |
|  | Units Per Pallet    | 48                            |
|  |                     |                               |