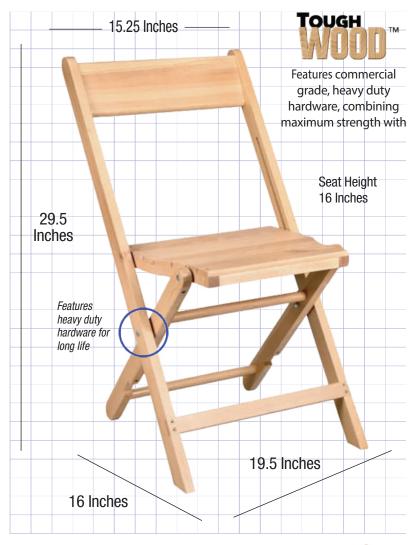

## CHIVARI www.chivari.com (800) 404-4847 Natural ToughWood <sup>TM</sup> Folding Wood Chair, 1942 Style, Slatted Seat

Transform your space with the unmatched combination of style, strength, and practicality found in Chivari's 1942 Chair Collection. Crafted from premium ToughWood, these chairs are built to last while delivering timeless elegance. The sleek, slatted design is available in two exquisite finishes-Natural and Rustic. Modern minimalism meets rustic charm and quality craftsmanship.

Designed for both commercial and residential use, the 1942 Chair is lightweight for easy portability and storage yet tough enough to withstand heavy-duty environments.

## What Makes This Chair Different?

**Highest Quality** Hard Wood

For many, a true wooden chair is the only option. Wood has a look and feel that cannot easily be replicated. We use only High-Quality Rated Hardwood, with a light-weight design. Each joint has both glue and nails. 100% commercial grade.

| Product Details    |                                       |
|--------------------|---------------------------------------|
| Ships Assembled?   | Yes                                   |
| Color              | Natural                               |
| Seat Height        | 16 in.                                |
| Chair Height       | 29.5 in.                              |
| Warranty           | 1 Year Warranty                       |
| Material Category  | Solid ToughWood                       |
| Seat Width/Depth   | 14 x 12.75 in.                        |
| Stack Capacity     | 10                                    |
| Seat type          | Slatted                               |
| Chair Weight       | 8.2 lbs.                              |
| Overall Dimensions | $19.5 \times 16 \times 29.5$ in.      |
| Units Per Pallet   | Ships assembled in boxes of 4 chairs. |