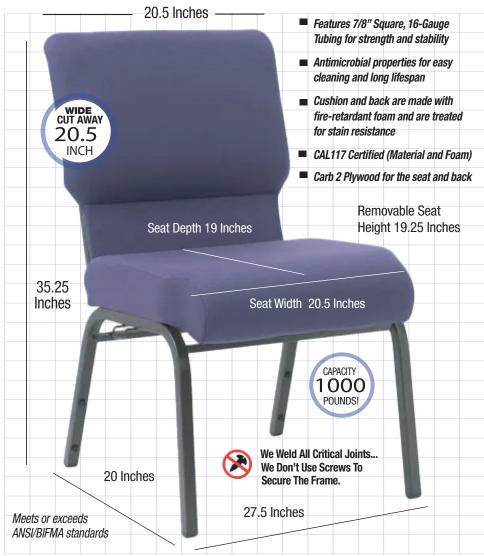

## 20.5-Inch Wide Cut Away Back Church Chairs

4.0-Inch Thick Foam Seat, 300 gsm Fabric, 5.5" x 5.5", Pen/Envelope Pocket, Stackable

**Product Details** 

| Ships Assembled?         | Yes                  | 13             |
|--------------------------|----------------------|----------------|
| Commercial Grade         | Yes                  | COLORS         |
| Frame Material           | Steel Tube           |                |
| Frame Construction       | Robot Welde          | ed             |
| Seat Height 19.25 In.    |                      |                |
| Chair Height             | air Height 35.25 in. |                |
| Warranty                 | 1 Year Warranty      |                |
| Material Category 16-Gau |                      | teel           |
| Seat Width/Depth         | 20.5 in. x 19 in.    |                |
| Stack Capacity           |                      |                |
| Powder Coated            | Yes                  |                |
| Fabric Quality           | 300 grams po         | er square mete |
| Chair Weight             | 18 lbs.              |                |
| Overall Dimensions       | 20 × 27.5 ×          | 35.25 in.      |
| Static Weight Capacity   | 1,000 lbs.           |                |