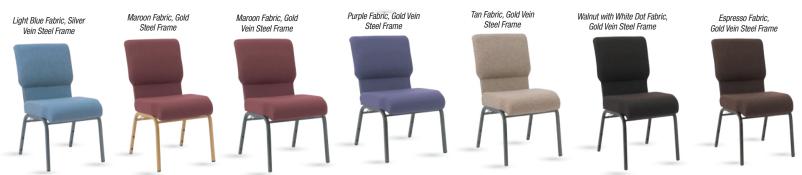

## 20.5-Inch Wide Cut Away Back Church Chairs

4.0-Inch Thick Foam Seat, 300 gsm Fabric, 5.5" x 5.5", Pen/Envelope Pocket, Stackable

**Product Details** 

| Ships Assembled?         | Yes                  | 13             |
|--------------------------|----------------------|----------------|
| Commercial Grade         | Yes                  | COLORS         |
| Frame Material           | Steel Tube           |                |
| Frame Construction       | Robot Welde          | ed             |
| Seat Height 19.25 In.    |                      |                |
| Chair Height             | air Height 35.25 in. |                |
| Warranty                 | 1 Year Warranty      |                |
| Material Category 16-Gau |                      | teel           |
| Seat Width/Depth         | 20.5 in. x 19 in.    |                |
| Stack Capacity           |                      |                |
| Powder Coated            | Yes                  |                |
| Fabric Quality           | 300 grams po         | er square mete |
| Chair Weight             | 18 lbs.              |                |
| Overall Dimensions       | 20 × 27.5 ×          | 35.25 in.      |
| Static Weight Capacity   | 1,000 lbs.           |                |