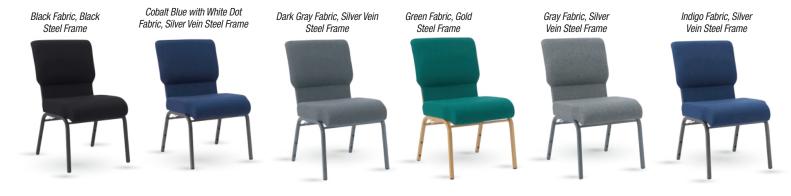

## 20.5-Inch Wide Cut Away Back Church Chairs

4.0-Inch Thick Foam Seat, 300 gsm Fabric, 5.5" x 5.5", Pen/Envelope Pocket, Stackable

**Product Details** 

| Ships Assembled?         | Yes                  | 13             |
|--------------------------|----------------------|----------------|
| Commercial Grade         | Yes                  | COLORS         |
| Frame Material           | Steel Tube           |                |
| Frame Construction       | Robot Welde          | ed             |
| Seat Height 19.25 In.    |                      |                |
| Chair Height             | air Height 35.25 in. |                |
| Warranty                 | 1 Year Warranty      |                |
| Material Category 16-Gau |                      | teel           |
| Seat Width/Depth         | 20.5 in. x 19 in.    |                |
| Stack Capacity           |                      |                |
| Powder Coated            | Yes                  |                |
| Fabric Quality           | 300 grams po         | er square mete |
| Chair Weight             | 18 lbs.              |                |
| Overall Dimensions       | 20 × 27.5 ×          | 35.25 in.      |
| Static Weight Capacity   | 1,000 lbs.           |                |