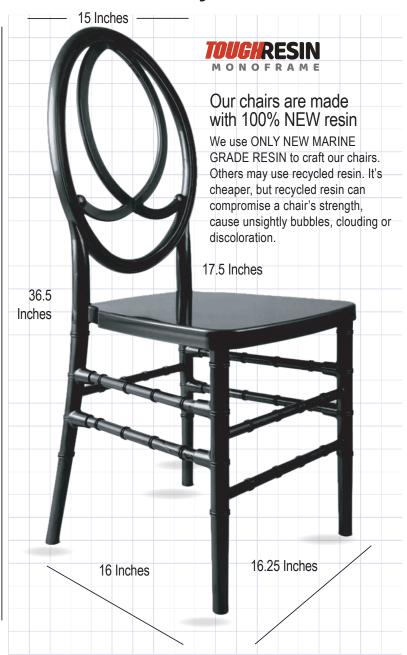

## **Product Details**

| Ships Assembled?  | Yes                |
|-------------------|--------------------|
| Color             | Black              |
| Resin Type        | High-Quality Resin |
| Seat Height       | 17.75 in.          |
| Chair Height      | 36.5 in.           |
| Limited Warranty  | 2 years, frame     |
| Material Category | Resin              |
| Seat Width/Depth  | 16.25 × 16 in.     |
| Stack Capacity    | 10                 |
| Arms?             | No                 |
| Chair Weight      | 10.5 lbs.          |