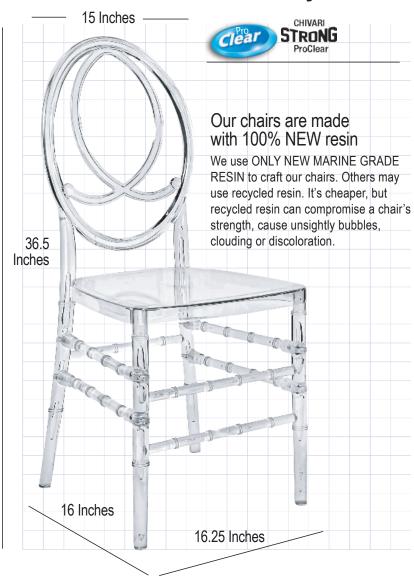

| We Use NEW RESIN        | We use 100% new resin (at 260 -280 degrees) for our transparent clear chairs, eliminating impurities inherent in chairs that use recycled resin, making them appear gray, blue or dark.   |
|-------------------------|-------------------------------------------------------------------------------------------------------------------------------------------------------------------------------------------|
| The ProClear Difference | The high-quality, crystal clear resin (polycarbonate PC resin plastic material) frame features fewer lines for a near invisible appearance. And there's never any chipping or scratching. |
| Maintenance             | There's no sanding, repainting or staining needed ever. our chairs save time and money and deliver years of use.                                                                          |
| Safety Standards        | Meets or exceeds ANSI/BIFMA standards                                                                                                                                                     |

## **Product Details**

| Ships Assembled?  | Yes                        |
|-------------------|----------------------------|
| Color             | Chivari ProClear           |
| Resin Type        | High-Quality Polycarbonate |
| Seat Height       | 17.75 in.                  |
| Chair Height      | 36.5 in.                   |
| Limited Warranty  | 2 years, frame             |
| Material Category | Resin                      |
| Seat Width/Depth  | 16.00" Width x 16.25 Depth |
| Stack Capacity    | 10                         |
| Arms?             | No                         |
| Chair Weight      | 10.5 lbs.                  |
|                   |                            |