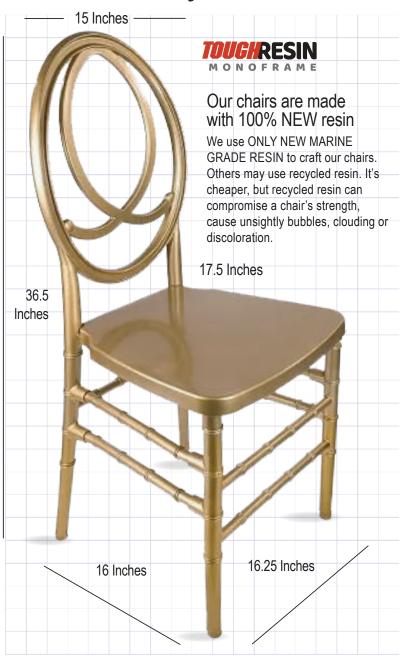

## **Product Details**

| Ships Assembled?  | Yes                  |
|-------------------|----------------------|
| Color             | Gold                 |
| Resin Type        | High-Quality Resin   |
| Seat Height       | 17.75 in.            |
| Chair Height      | 36.5 in.             |
| Limited Warranty  | 2 years, frame       |
| Material Category | Resin                |
| Seat Width/Depth  | 16.25 × 16 × 36.5 in |
| Stack Capacity    | 10                   |
| Arms?             | No                   |
| Chair Weight      | 10.5 lbs.            |