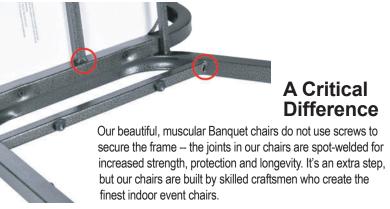

### We Weld All Critical Joints We Don't Use Screws To Secure The Frame

Frame Material

Our 18-gauge steel frame

is equipped with bumper

guards to protect the finish when stacked, ensuring the longevity of your investment.