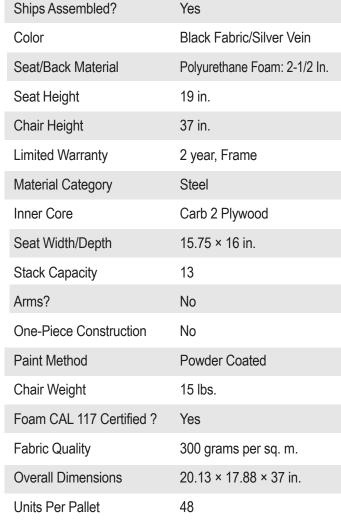

## **Product Details**

Safety Standards Meets or exceeds ANSI/BIFMA standards

18-Gauge Steel Square Tubing: 7/8 In.