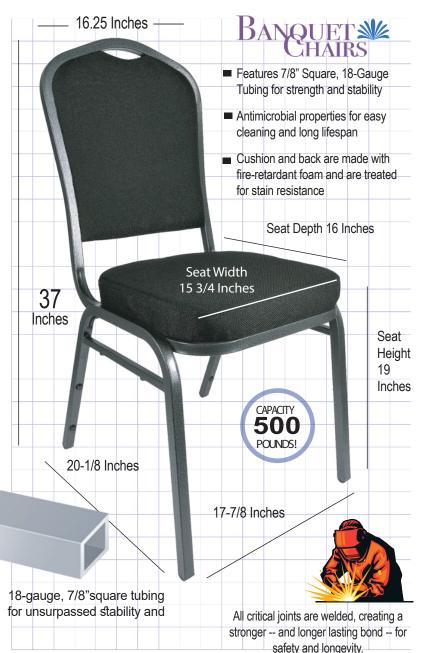

# Crown Back Banquet Chair Black Fabric on Silver Vein Frame

Featuring a welded steel frame with support bars and 2 1/2" thick padded seat.

## **Product Details**

Safety Standards Meets or exceeds ANSI/BIFMA standards

18-Gauge Steel Square Tubing: 7/8 In.