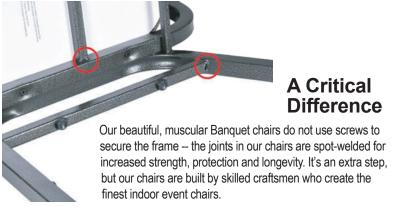

## Super Stackable!

Frame Material

Our 18-gauge steel frame is equipped with bumper guards to protect the finish when stacked, ensuring the longevity of your investment.

18-Gauge Steel Square Tubing: 7/8 In.