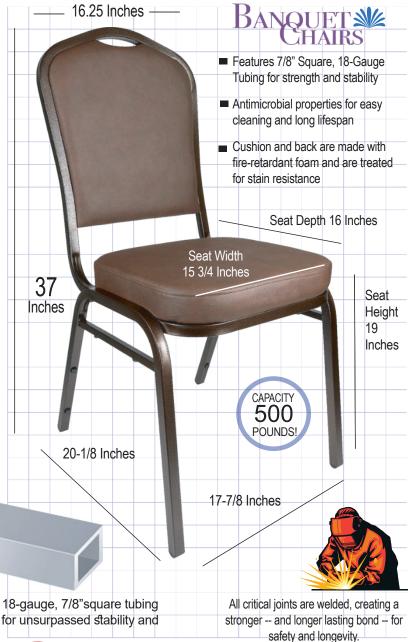

### **Crown Back Banquet Chair Brown Vinyl on Copper Vein Frame** Featuring a welded steel frame with support bars and 2 1/2" thick padded seat.

Effective April 2,

www.chivari.com CHIVARI (800) 404-4847 (305) 487-8960

| 1 Toddet Betails                                       |                              |
|--------------------------------------------------------|------------------------------|
| Ships Assembled?                                       | Yes                          |
| Color                                                  | Brown Vinyl / Copper Vein    |
| Seat/Back Material                                     | Polyurethane Foam: 2-1/2 ln. |
| Seat Height                                            | 19 in.                       |
| Chair Height                                           | 37 in.                       |
| Limited Warranty                                       | 2 year, Frame                |
| Material Category                                      | Steel                        |
| Inner Core                                             | Carb 2 Plywood               |
| Seat Width/Depth                                       | 15.75 × 16 in.               |
| Stack Capacity                                         | 13                           |
| Arms?                                                  | No                           |
| One-Piece Construction                                 | No                           |
| Paint Method                                           | Powder Coated                |
| Chair Weight                                           | 15 lbs.                      |
| Foam CAL117 Certified ?                                | Yes                          |
| Fabric Quality                                         | 300 grams per sq. m.         |
| Overall Dimensions                                     | 20.13 × 17.88 × 37 in.       |
| Units Per Pallet                                       | 48                           |
| Safety Standards Meets or exceeds ANSI/BIFMA standards |                              |