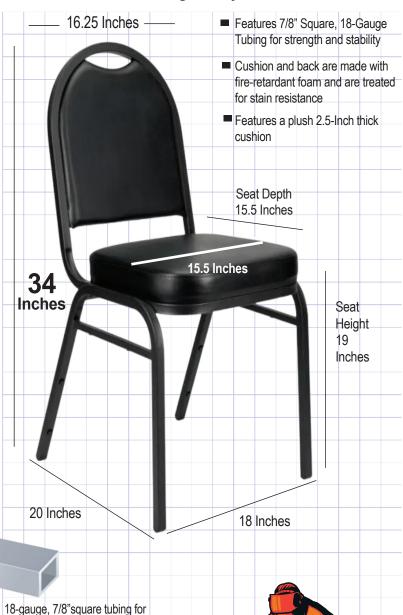

# Black Vinyl, Black Steel Frame, Dome Back Banquet Chair

### 2.5" Thick Foam Seat, 550 gsm Vinyl, Stackable

### **Product Details**

| Ships Assembled?       | Yes                              |
|------------------------|----------------------------------|
| Color                  | Black Vinyl on Black Steel Frame |
| Cushion thickness      | 2.5 in.                          |
| Commercial Grade       | Yes                              |
| Seat Height            | 19 ln.                           |
| Chair Height           | 34 INCHES                        |
| Limited Warranty       | 1 year, Frame                    |
| Material Category      | Steel                            |
| Inner Core             | Carb 2 Plywood                   |
| Seat Width/Depth       | 20 x 18 in.                      |
| Stack Capacity         | 12                               |
| Arms?                  | No                               |
| One-Piece Construction | No                               |
| Paint Method           | Powder Coated                    |
| Chair Weight           | 13.4 lbs.                        |
| Overall Dimensions     | 18 x 20 x 34 in.                 |
| Units Per Pallet       | 48                               |
|                        |                                  |