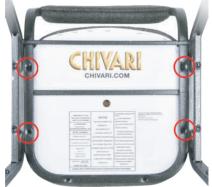

## Removable Seat!

The only screws we use are to secure the chair's back panel and seat, allowing them to be easily removed or replaced.