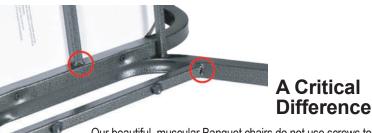

# unsurpassed stability and comfort.

We Don't Use Screws To Secure The Frame

We Weld All Critical Joints

Our beautiful, muscular Banquet chairs do not use screws to secure the frame -- the joints in our chairs are spot-welded for increased strength, protection and longevity. It's an extra step, but our chairs are built by skilled craftsmen who create the finest indoor event chairs.