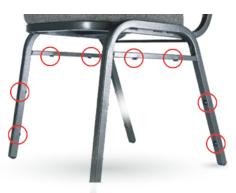

# Super Stackable!

Our 18-gauge steel frame is equipped with bumper guards to protect the finish when stacked, ensuring the longevity of your investment.