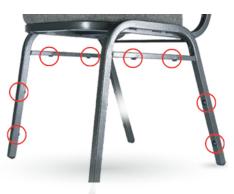

# Super Stackable!

Our 18-gauge steel frame is equipped with bumper guards to protect the finish when stacked, ensuring the longevity of your investment.