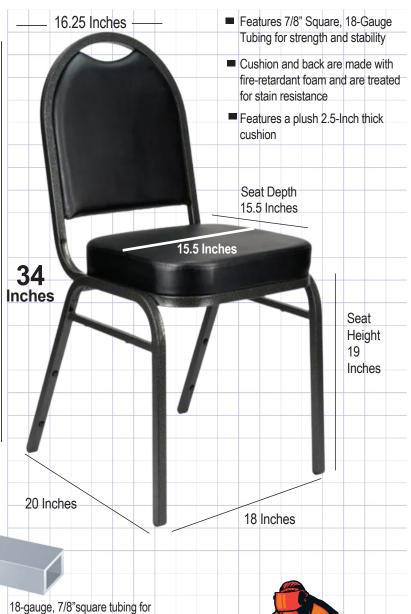

# Black Vinyl, Silver Steel Frame, Dome Back Banquet Chair

### **Product Details**

| Ships Assembled?       | Yes                               |
|------------------------|-----------------------------------|
| Color                  | Black Vinyl on Silver Steel Frame |
| Cushion thickness      | 2.5 in.                           |
| Commercial Grade       | Yes                               |
| Seat Height            | 19 ln.                            |
| Chair Height           | 34 INCHES                         |
| Limited Warranty       | 1 year, Frame                     |
| Material Category      | Steel                             |
| Inner Core             | Carb 2 Plywood                    |
| Seat Width/Depth       | 20 x 18 in.                       |
| Stack Capacity         | 12                                |
| Arms?                  | No                                |
| One-Piece Construction | No                                |
| Paint Method           | Powder Coated                     |
| Chair Weight           | 13.4 lbs.                         |
| Overall Dimensions     | 18 x 20 x 34 in.                  |
| Units Per Pallet       | 48                                |