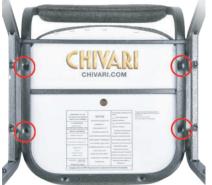

## Removable Seat!

The only screws we use are to secure the chair's back panel and seat, allowing them to be easily removed or replaced.