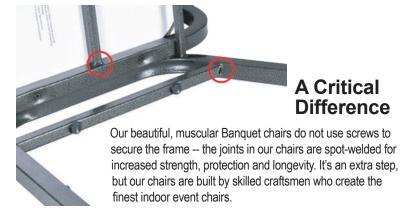

# Black Vinyl, Silver Steel Frame, Dome Back Banquet Chair

# DOMO

### 2.5" Thick Foam Seat, 550 gsm Vinyl, Stackable



# unsurpassed stability and comfort.



# We Weld All Critical Joints

We Don't Use Screws To Secure The Frame



### **Product Details**

| Ships Assembled?       | Yes                               |
|------------------------|-----------------------------------|
| Color                  | Black Vinyl on Silver Steel Frame |
| Cushion thickness      | 2.5 in.                           |
| Commercial Grade       | Yes                               |
| Seat Height            | 19 ln.                            |
| Chair Height           | 34 INCHES                         |
| Limited Warranty       | 1 year, Frame                     |
| Material Category      | Steel                             |
| Inner Core             | Carb 2 Plywood                    |
| Seat Width/Depth       | 20 x 18 in.                       |
| Stack Capacity         | 12                                |
| Arms?