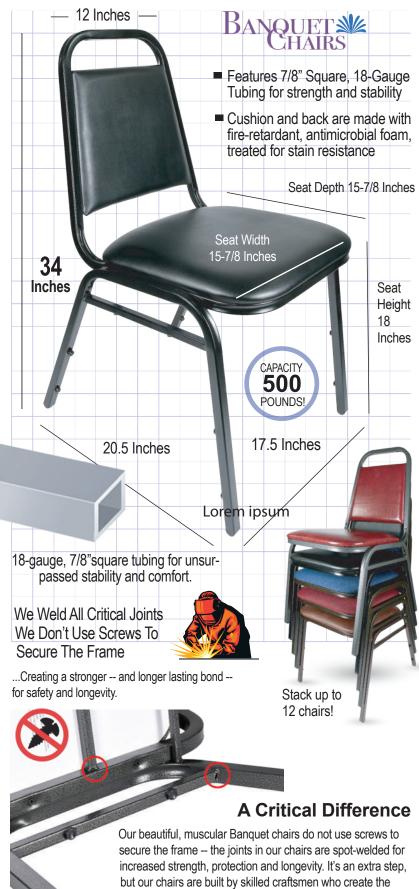

## **Trapezoid Back Banquet Chair Black Vinyl on Black Frame 34 Inch Height**

Featuring a welded steel frame with support bars and 1" thick padded seat.

| Ships Assembled?       |                                       | Yes                           |
|------------------------|---------------------------------------|-------------------------------|
| Color                  |                                       | Black Vinyl, Black Frame      |
| Seat/Back Material     |                                       | Polyurethane Foam: 1 in.      |
| Seat Height            |                                       | 18 In.                        |
| Chair Height           |                                       | 34 in.                        |
| Limited Warranty       |                                       | 2 year, Frame                 |
| Material Category      |                                       | Steel                         |
| Inner Core             |                                       | Carb 2 Plywood                |
| Seat Width/Depth       |                                       | 15-7/8 × 15-7/8 ln.           |
| Stack Capacity         |                                       | 12                            |
| Arms?                  |                                       | No                            |
| One-Piece Construction |                                       | 1-piece frame, plus seat back |
| Paint Method           |                                       | Electrostatic Powder Coating  |
| Chair Weight           |                                       | 12 lbs.                       |
| Overall Dimensions     |                                       | 20.5 × 17.5 × 34 in.          |
| Units Per Pallet       |                                       | 48                            |
| Safety Standards       | Meets or exceeds ANSI/BIFMA standards |                               |
| Frame Material         | 18-Gauge Steel Square Tubing: 7/8 In. |                               |

## **Designed for Extraordinary Comfort**

Our Trapezoid Back chairs feature a high-density Polyurethane foam (1.8 lbs and 46 ILD). Our Dome Seat Cushions are padded with 1 inch of high-density Grade A foam for plush seating experience.