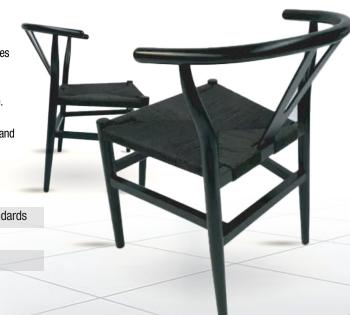

## What Makes This Chair Different?

**Real Wood** 

Inspired by the grandeur of Ming dynasty thrones and refined by the unmistakable influence of Danish design, the Wishbone Chair, crafted of beautiful elm, is a true icon of modern furniture. This beauty has been in continuous production since 1950, a testament to its timeless appeal and impeccable craftsmanship.