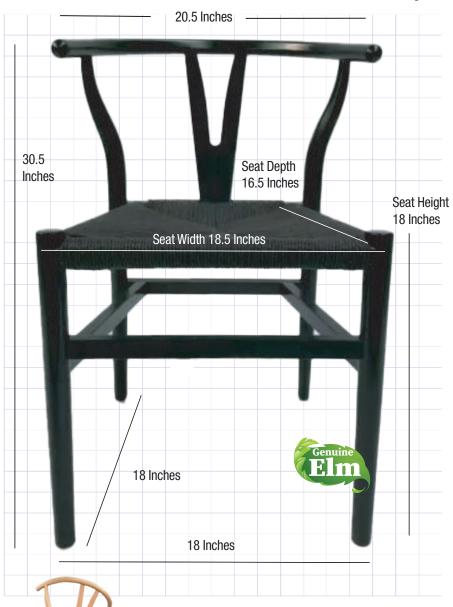

## **Product Details**

| Ships Assembled?  | Yes                            |
|-------------------|--------------------------------|
| Color             | Black, Black Rope Seat         |
| Wood type         | Elm                            |
| Seat Height       | 18 in.                         |
| Seat Width        | 18.5 in.                       |
| Chair Height      | 30.5 lbs.                      |
| Limited Warranty  | 1 Year Warranty                |
| Material Category | Wood                           |
| Dimensions        | $18 \times 18 \times 30.5$ in. |
| Arms?             | No                             |
| Chair Weight      | 12.5 lbs.                      |
| Seat Height       | 19 in.                         |
| Commercial Grade  | Yes                            |
|                   |                                |