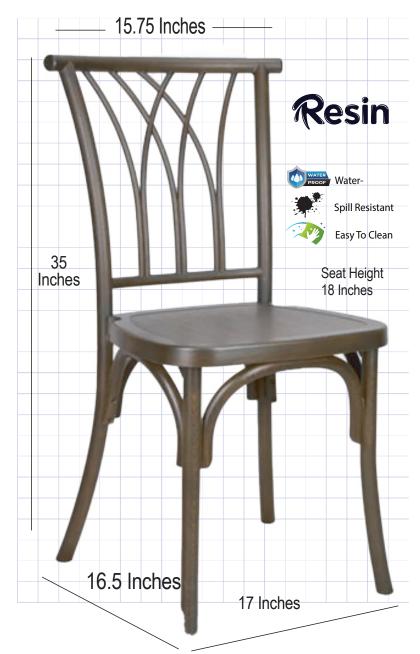

#### **Product Details**

| Ships Assembled?                               | Yes                  |
|------------------------------------------------|----------------------|
| Color                                          | Fruitwood            |
| Seat Height                                    | 18 in.               |
| Chair Height                                   | 35 in.               |
| Limited Warranty                               | 1 year, Frame        |
| Material Category                              | ToughResin           |
| Seat Width/Depth                               | 16.5 × 17 in.        |
|                                                |                      |
| Stack Capacity                                 | 10                   |
| Stack Capacity Arms?                           | 10<br>No             |
|                                                |                      |
| Arms?                                          | No                   |
| Arms?  One-Piece Construction                  | No<br>No             |
| Arms?  One-Piece Construction  Weight Capacity | No<br>No<br>350 lbs. |