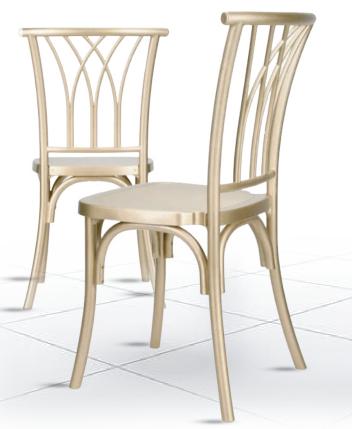

## The beauty of real wood with the toughness of resin!

Our ToughResin™ Willow Back Chair is a resilient alternative in the resin vs wood challenge. Despite its sturdy resin composition, this chair convincingly mimics the look and feel of wood. The Willow Back Chair enhances any setting with its gracefully converging lines and smooth finish, imparting a charming and inviting atmosphere.

#### **What Makes Our Chair Different?**

ToughResin. Tougher. Waterproof. Easy to Clean. This remarkable Willow Back chair is not only visually appealing but also remarkably durable and WATERPROOF! The Willow Back Chair has garnered widespread acceptance in the event and wedding industry, swiftly becoming a standard fixture for event centers and equipment rental companies. Made using the strongest resin available.