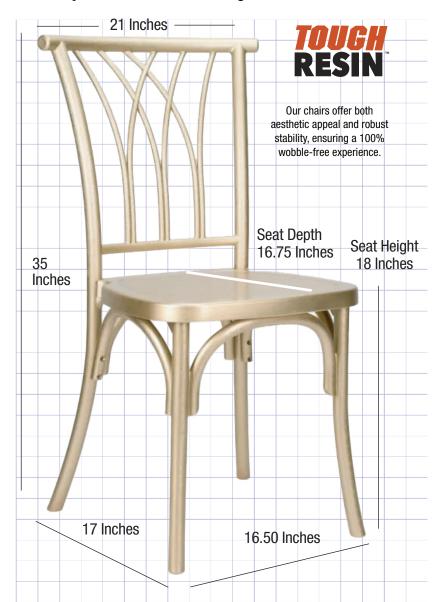

### **Product Details**

| Ships Assembled?       | Yes                        |
|------------------------|----------------------------|
| Color                  | Gold Champagne             |
| Seat Height            | 18 in.                     |
| Chair Height           | 35 in.                     |
| Limited Warranty       | 1 Year Warranty            |
| Material Category      | Commercial grade resin     |
| Seat Width/Depth       | 17 x 16.5 in.              |
| Weight Capacity        | 880 lbs.                   |
| Stack Capacity         | 8                          |
| Arms?                  | No                         |
| One-Piece Construction | No                         |
| Waterproof?            | Yes                        |
| Chair Weight           | 9.75 lbs.                  |
| Overall Dimensions     | $17\times16.5\times35$ in. |
| Units Per Pallet       | 48                         |
|                        |                            |