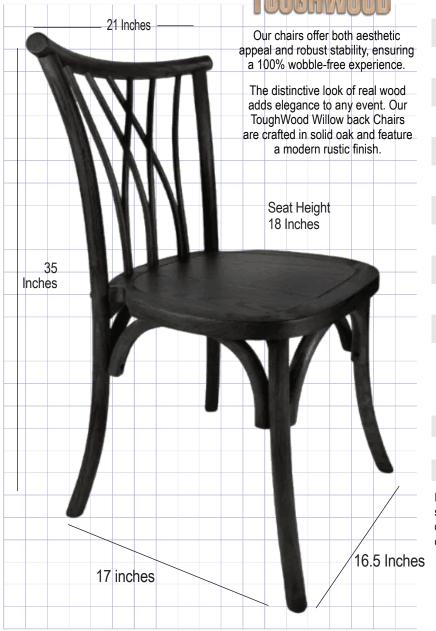

## Black ToughWood<sup>™</sup> Willow Back Chair The beauty of real wood!

## What Makes Our Chair Different?

Unlike other chairs, the Chivari's wood Willow back chair features impact resistant feet at the bottom of each leg to prevent splintering, along with non-skid, non-marring feet. It's a high-quality elegant chair.

## **Product Details**

| Ships Assembled?       | Yes                  |
|------------------------|----------------------|
| Color                  | Black                |
| Seat Height            | 18 in.               |
| Chair Height           | 35 in.               |
| Warranty               | 1 Year Warranty      |
| Material Category      | Genuine Elm Hardwood |
| Seat Width/Depth       | 17 × 16.5 in.        |
| Stack Capacity         | 10                   |
| Arms?                  | No                   |
| One-Piece Construction | No                   |
| Chair Weight           | 9.5 lbs.             |
| Overall Dimensions     | 16.5 × 17 × 35 in.   |
| Units Per Pallet       | 48                   |
| Units Per Box          | 8                    |
|                        |                      |