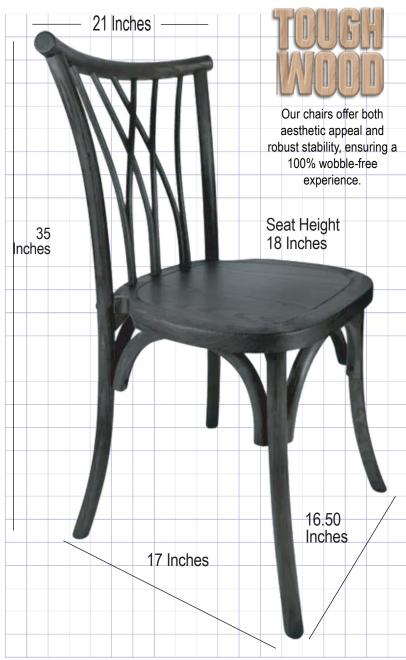

| Product Details        |                     |
|------------------------|---------------------|
| Ships Assembled?       | Yes                 |
| Color                  | Black               |
| Seat Height            | 18 in.              |
| Chair Height           | 35 in.              |
| Limited Warranty       | 1 year, Frame       |
| Material Category      | ToughWood           |
| Seat Width/Depth       | 17 × 16.5 in.       |
| Stack Capacity         | 10                  |
| Arms?                  | No                  |
| One-Piece Construction | No                  |
| Waterproof?            | No                  |
| Chair Weight           | 9.75 lbs.           |
| Overall Dimensions     | 16.75 × 17 × 35 in. |
| Units Per Pallet       | 48                  |