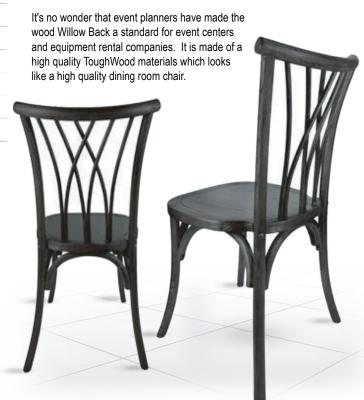

The Ultimate Wood Willow The Willow Chair has become the go-to chair for any event, and you'll find it as the seating of choice for the wedding industry. It's at home in the most sophisticated wedding venues as well as the most casual gatherings. These chairs are designed for stability, and their smooth sleek form make them one of the most comfortable in the industry.