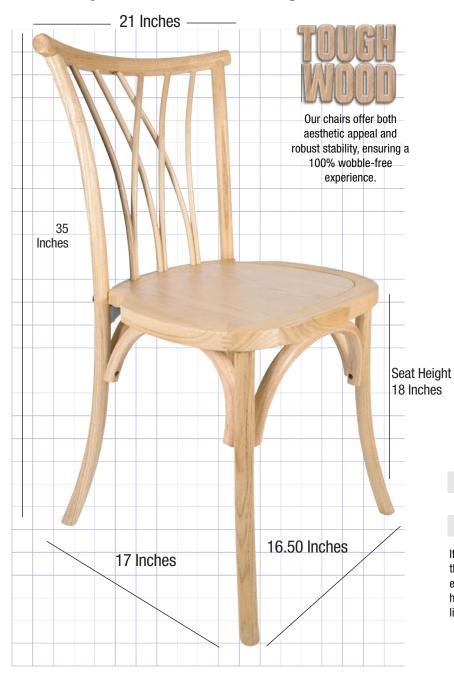

## **Natural Willow Back Chair**

#### **Product Details**

| Ships Assembled?       | Yes                             |
|------------------------|---------------------------------|
| Color                  | Natural                         |
| Seat Height            | 18 in.                          |
| Chair Height           | 35 in.                          |
| Limited Warranty       | 1 year, Frame                   |
| Material Category      | ToughWood                       |
| Seat Width/Depth       | 17 × 16.50 in.                  |
| Stack Capacity         | 10                              |
| Arms?                  | No                              |
| One-Piece Construction | No                              |
| Waterproof?            | No                              |
| Chair Weight           | 9.75 lbs.                       |
| Overall Dimensions     | $16.75 \times 17 \times 35$ in. |
| Units Per Pallet       | 48                              |