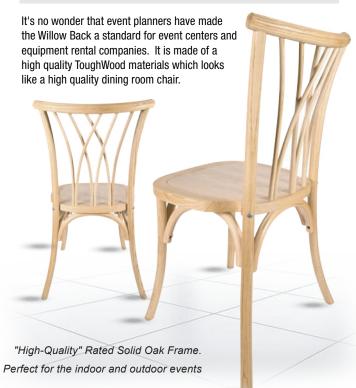

Wood Willow

The Willow Back Chair has become the go-to chair for any event, The Ultimate and you'll find it as the seating of choice for the wedding industry. It's at home in the most sophisticated wedding venues as well as the most casual gatherings. These chairs are crafted from solid oak for stability and their smooth sleek design make them one of the most comfortable in the industry.