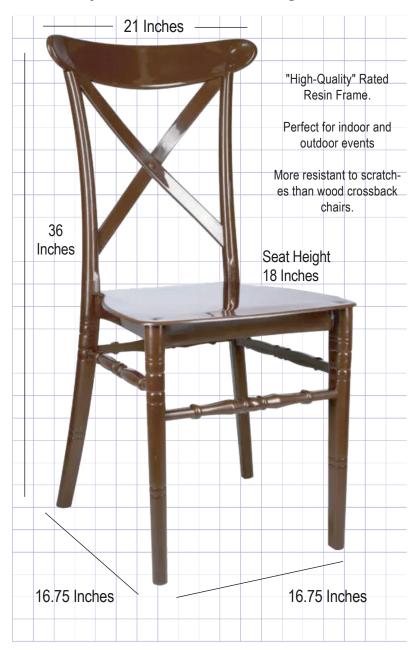

#### **Product Details**

| Ships Assembled?       | Yes                    |
|------------------------|------------------------|
| Color                  | Brown                  |
| Seat Height            | 18 in.                 |
| Chair Height           | 36 in.                 |
| Limited Warranty       | 1 year                 |
| Material Category      | Commercial Grade Resin |
| Seat Width/Depth       | 15.75 x 15.50 in.      |
| Stack Capacity         | 8                      |
| Arms?                  | No                     |
| One-Piece Construction | Yes                    |
| Waterproof?            | Yes                    |
| Chair Weight           | 8.75 lbs.              |
| Overall Dimensions     | 16.75 × 16.75 × 36 in. |
| Units Per Pallet       | 48                     |