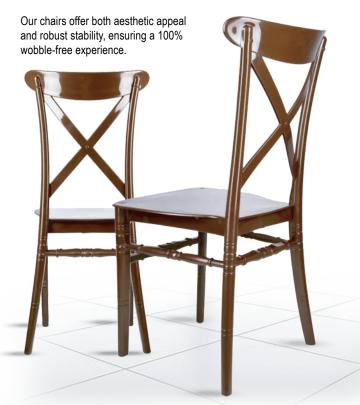

## The beauty of real wood with the toughness of resin!

The Brown BasicResin™ Cross Back Chair is a resilient alternative in the resin vs wood challenge. Despite its sturdy resin composition, this chair convincingly mimics the look and feel of wood. The Cross Back Chair enhances any setting with its gracefully curved lines and smooth finish, imparting a charming and inviting atmosphere.

#### **What Makes Our Chair Different?**

BasicResin. Tougher. Waterproof. Easy to Clean. This remarkable cross back chair is not only visually appealing but also remarkably durable and WATERPROOF! The Cross Back Chair has garnered widespread acceptance in the event and wedding industry, swiftly becoming a standard fixture for event centers and equipment rental companies. Made in a single piece from the strongest resin available.